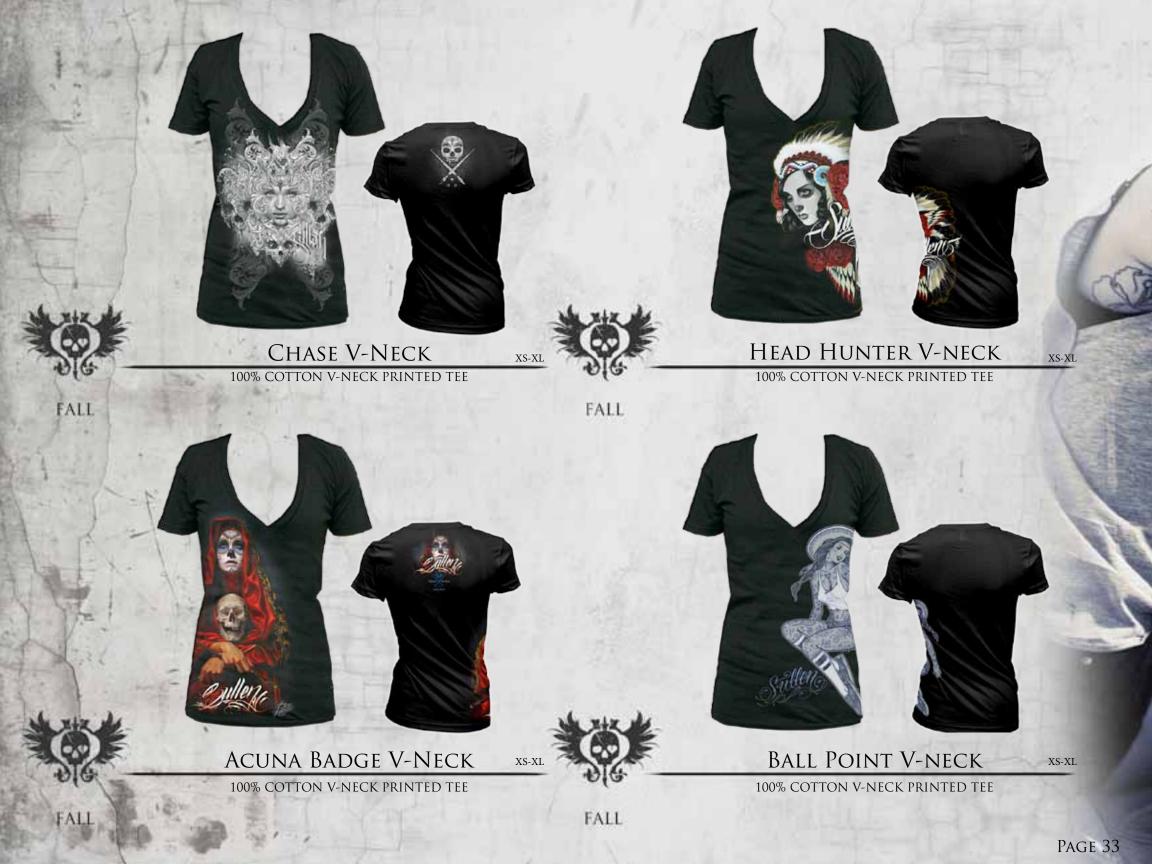

arge print sold in pre-packs of 2





BLACK LANYARD WITH WHITE PRINTED SULLEN ART COLLECTIVE BADGE AND LETTERING BY NORM SOLD IN PRE-PACKS OF 4



#### SCORCHED SOCKS

COTTON SOCKS WITH KNITTED LOGO ON SOCK ANKLE & TOP. 3 COLORWAYS SOLD IN PRE-PACKS OF 2



FALL

FALL

FALL



#### PIN BADGE BANDANA

24in X 24in cotton printed bandana availble in 2 colorways sold in pre-packs of 2



#### ANGELS LANYARD

BLACK LANYARD WITH SULLEN ANGEL PRINTED LETTERING. ENTIRE INSIDE OF LAYARD IS GRAY DAMASK PRINT SOLD IN PRE-PACKS OF 4











#### HEAVEN LCT % COTTON CUSTOM LASER CUT SLEEVE TUNIC T

XS-X

XS-XL

100% COTTON CUSTOM LASER CUT SLEEVE TUNIC TOP FULL PRINTED ARTWORK ON FRONT

#### Acuna Badge LCT

100% COTTON CUSTOM LASER CUT SLEEVE TUNIC TOP FULL COLOR PRINTED ARTWORK ON FRONT

FALL













PAGE 37



PAGE 38





# COLD SHOULDER

XS-XL

XS-X

FALL

\*

RAGLAN SLEEVES, LACE SHOULDERS AND LACE APPLIQUE At Chest, Logo Embroidery at Embroidery

FALL

## Blackout Fleece

CROPPED PULLOVER FLEECE WITH LACE OVERLAYS AT SIDES, PRINTED ARTWORK ON FRONT AND BACK EMBROIDERY

## ENVY HOODIE

100% COTTON HOODED SWEATSHIRT, BIG HOOD DESIGN WITH FULL COLOR PRINTED ARTWORK ON FRONT AND BACK

## BADGE TOTE BAG

COTTON CANVAS BAG WITH SULLEN ART COLLECTIVE DETAIL AND BLACK FAUX LEATHER TRIMMING

FALL

FALI

#### STRIPE HANDBAG

COTTON CANVAS BAG WITH ALL OVER PRINT, COTTON WEBBING, Center Stripe Detail, custom Zipper Pulls & metal plaques

STRIPE WRISTLET

COTTON CANVAS WRISTLET WITH COTTON WEBBING, CENTER STRIPE DETAIL, CUSTOM ZIPPER PULLS, METAL PLAQUES & WRIST STRAP

FALL



COTTO