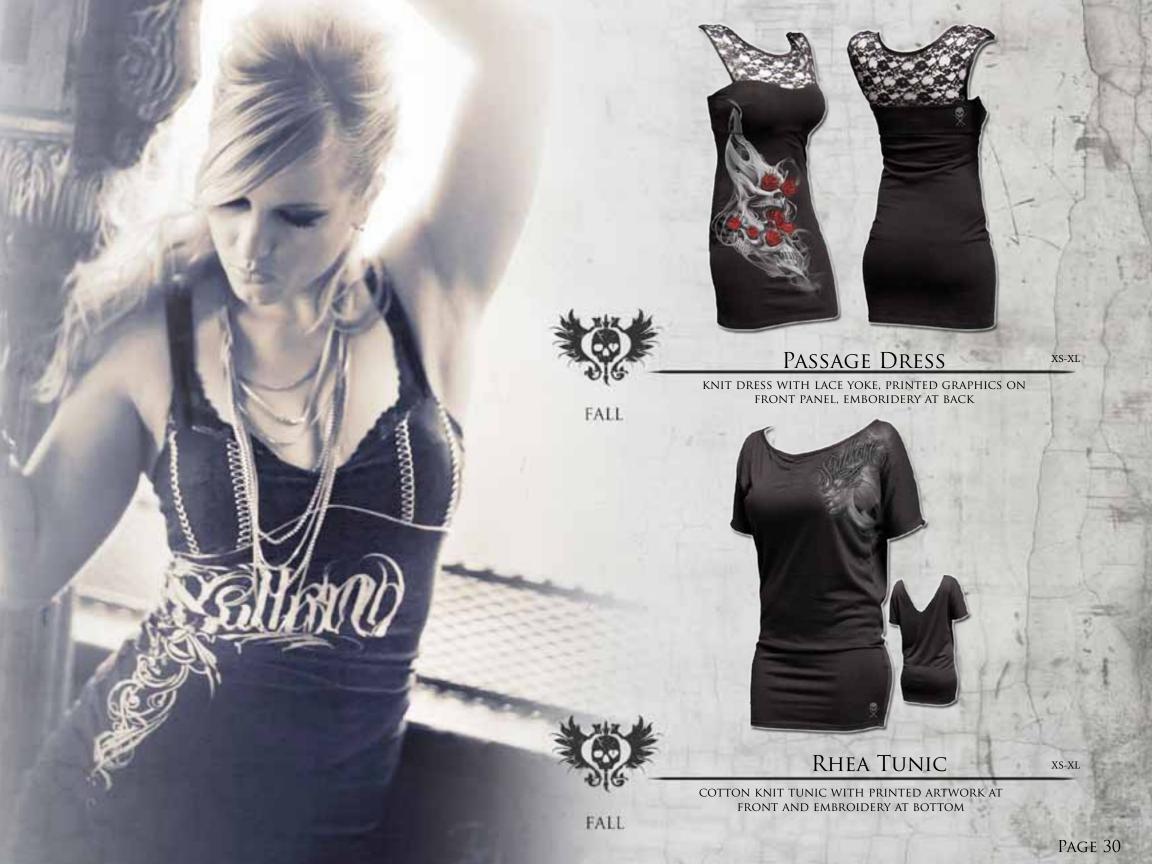

TTON UP SHIRT WITH CHEST POCKETS, CUSTOM BUTTONS AND EMBROIDERY

FALL













#### COLLECTIVE SOCKS

COTTON SOCKS WITH KNITTED LOGO ON SOCK ANKLE & TOP. 3 COLORWAYS SOLD IN PRE-PACKS OF 2



FALL

#### RIDE FREE BANDANA

24in X 24in cotton bandana with discharge print sold in pre-packs of 2





BLACK LANYARD WITH WHITE PRINTED SULLEN ART COLLECTIVE BADGE AND LETTERING BY NORM SOLD IN PRE-PACKS OF 4



#### SCORCHED SOCKS

COTTON SOCKS WITH KNITTED LOGO ON SOCK ANKLE & TOP. 3 COLORWAYS SOLD IN PRE-PACKS OF 2



FALL

FALL

FALL



#### PIN BADGE BANDANA

24in X 24in cotton printed bandana availble in 2 colorways sold in pre-packs of 2



#### ANGELS LANYARD

BLACK LANYARD WITH SULLEN ANGEL PRINTED LETTERING. ENTIRE INSIDE OF LAYARD IS GRAY DAMASK PRINT SOLD IN PRE-PACKS OF 4











#### HEAVEN LCT % COTTON CUSTOM LASER CUT SLEEVE TUNIC T

XS-X

XS-XL

100% COTTON CUSTOM LASER CUT SLEEVE TUNIC TOP FULL PRINTED ARTWORK ON FRONT

#### Acuna Badge LCT

100% COTTON CUSTOM LASER CUT SLEEVE TUNIC TOP FULL COLOR PRINTED ARTWORK ON FRONT

FALL













PAGE 37



PAGE 38





# COLD SHOULDER

XS-XL

XS-X

FALL

\*

RAGLAN SLEEVES, LACE SHOULDERS AND LACE APPLIQUE At Chest, Logo Embroidery at Embroidery

FALL

## Blackout Fleece

CROPPED PULLOVER FLEECE WITH LACE OVERLAYS AT SIDES, PRINTED ARTWORK ON FRONT AND BACK EMBROIDERY

## ENVY HOODIE

100% COTTON HOODED SWEATSHIRT, BIG HOOD DESIGN WITH FULL COLOR PRINTED ARTWORK ON FRONT AND BACK

## BADGE TOTE BAG

COTTON CANVAS BAG WITH SULLEN ART COLLECTIVE DETAIL AND BLACK FAUX LEATHER TRIMMING

FALL

FALI

#### STRIPE HANDBA