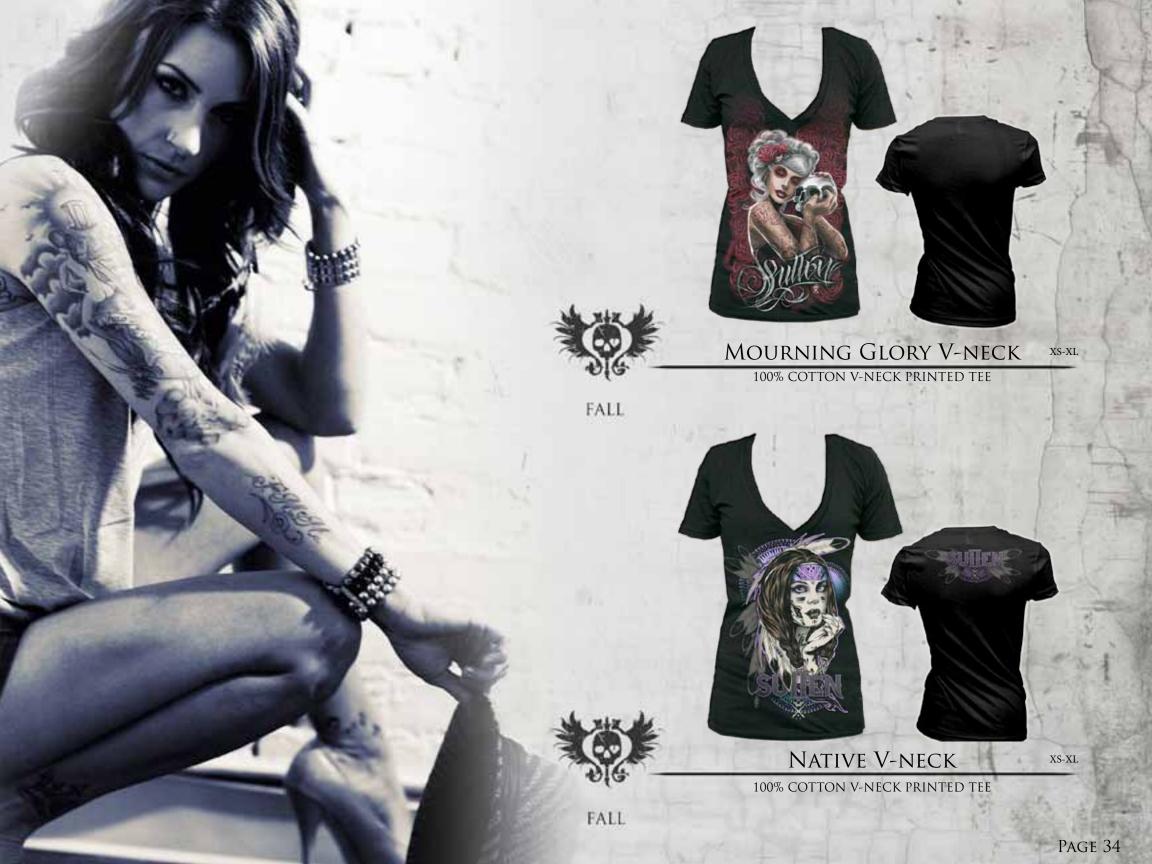

ge print sold in pre-packs of 2





BLACK LANYARD WITH WHITE PRINTED SULLEN ART COLLECTIVE BADGE AND LETTERING BY NORM SOLD IN PRE-PACKS OF 4



#### SCORCHED SOCKS

COTTON SOCKS WITH KNITTED LOGO ON SOCK ANKLE & TOP. 3 COLORWAYS SOLD IN PRE-PACKS OF 2



FALL

FALL

FALL



#### PIN BADGE BANDANA

24in X 24in cotton printed bandana availble in 2 colorways sold in pre-packs of 2



#### ANGELS LANYARD

BLACK LANYARD WITH SULLEN ANGEL PRINTED LETTERING. ENTIRE INSIDE OF LAYARD IS GRAY DAMASK PRINT SOLD IN PRE-PACKS OF 4











#### HEAVEN LCT % COTTON CUSTOM LASER CUT SLEEVE TUNIC T

XS-X

XS-XL

100% COTTON CUSTOM LASER CUT SLEEVE TUNIC TOP FULL PRINTED ARTWORK ON FRONT

#### Acuna Badge LCT

100% COTTON CUSTOM LASER CUT SLEEVE TUNIC TOP FULL COLOR PRINTED ARTWORK ON FRONT

FALL













PAGE 37



PAGE 38





# COLD SHOULDER

XS-XL

XS-X

FALL

\*

RAGLAN SLEEVES, LACE SHOULDERS AND LACE APPLIQUE At Chest, Logo Embroidery at Embroidery

FALL

## Blackout Fleece

CROPPED PULLOVER FLEECE WITH LACE OVERLAYS AT SIDES, PRINTED ARTWORK ON FRONT AND BACK EMBROIDERY

## ENVY HOODIE

100% COTTON HOODED SWEATSHIRT, BIG HOOD DESIGN WITH FULL COLOR PRINTED ARTWORK ON FRONT AND BACK

## BADGE TOTE BAG

COTTON CANVAS BAG WITH SULLEN ART COLLECTIVE DETAIL AND BLACK FAUX LEATHER TRIMMING

FALL

FALI

#### STRIPE HANDBAG

COTTON CANVAS BAG WITH ALL OVER PRINT, COTTON WEBBING, Center Stripe Detail, custom Zipper Pulls & metal plaques

STRIPE WRISTLET

COTTON CANVAS WRISTLET WITH COTTON WEBBING, CENTER STRIPE DETAIL, CUSTOM ZIPPER PULLS, METAL PLAQUES & WRIST STRAP

FALL



COTTON