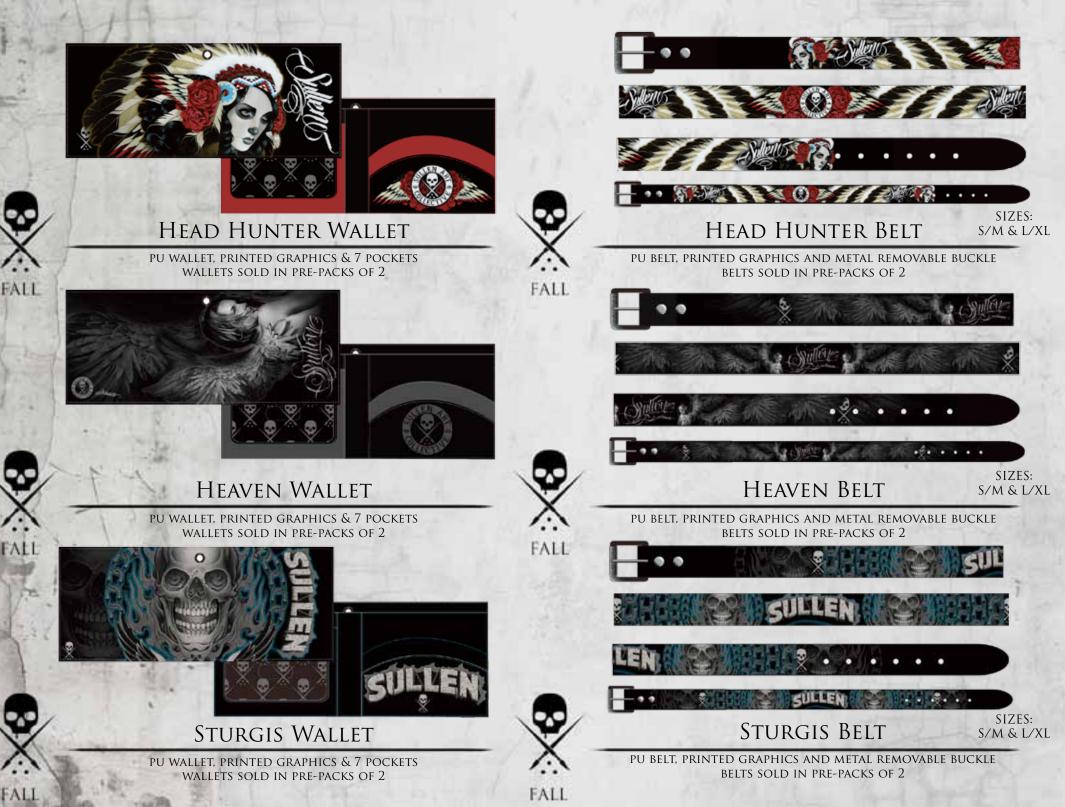

lining and embroidery on chest



DISTORT KNITTED SWEATSHIRT S-2XL

100% COTTON L/S KNITTED SWEATSHIRT WITH BLACK YARN DYE ARTWORK

FALL

#### HAIL CUSTOM HOODIE

100% cotton hooded sweatshirt with duel color material, 2 chest pockets and 2 side pockets S-3XL



FALL

#### BLACK ANCHOR CREW FLEECE S-3XL

SUIIEN

100% COTTON CREW NECK SWEATSHIRT WITH CUSTOM EMBROIDERY ON FRONT CHEST & BACK LOWER SEAM

FAL

#### CALI LOVE CREW FLEECE

100% COTTON CREW NECK SWEATSHIRT WITH OVERSIZED FRONT AND BACK PRINTED ARTWORK S-3XL





#### LOADED L/S WOVEN

S-3XL

S-3XL

COTTON/POLY BLEND LONG SLEEVE BUTTON UP SHIRT WITH FRONT POCKETS, SHOULDER EPIULETTES AND CUSTOM BUTTONS

#### EDGE L/S WOVEN

COTTON/POLY BLEND LONG SLEEVE BUTTON UP SHIRT WITH CHEST POCKETS, CUSTOM BUTTONS AND EMBROIDERY

FALL













#### COLLECTIVE SOCKS

COTTON SOCKS WITH KNITTED LOGO ON SOCK ANKLE & TOP. 3 COLORWAYS SOLD IN PRE-PACKS OF 2



FALL

#### RIDE FREE BANDANA

24in X 24in cotton bandana with discharge print sold in pre-packs of 2





BLACK LANYARD WITH WHITE PRINTED SULLEN ART COLLECTIVE BADGE AND LETTERING BY NORM SOLD IN PRE-PACKS OF 4



#### SCORCHED SOCKS

COTTON SOCKS WITH KNITTED LOGO ON SOCK ANKLE & TOP. 3 COLORWAYS SOLD IN PRE-PACKS OF 2



FALL

FALL

FALL



#### PIN BADGE BANDANA

24in X 24in cotton printed bandana availble in 2 colorways sold in pre-packs of 2



#### ANGELS LANYARD

BLACK LANYARD WITH SULLEN ANGEL PRINTED LETTERING. ENTIRE INSIDE OF LAYARD IS GRAY DAMASK PRINT SOLD IN PRE-PACKS OF 4











#### HEAVEN LCT % COTTON CUSTOM LASER CUT SLEEVE TUNIC T

XS-X

XS-XL

100%