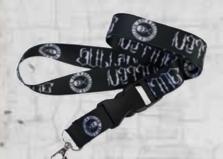

#### RIDE FREE BANDANA

24in X 24in cotton bandana with discharge print sold in pre-packs of 2

BLACK LANYARD WITH WHITE PRINTED SULLEN ART COLLECTIVE BADGE AND LETTERING BY NORM SOLD IN PRE-PACKS OF 4