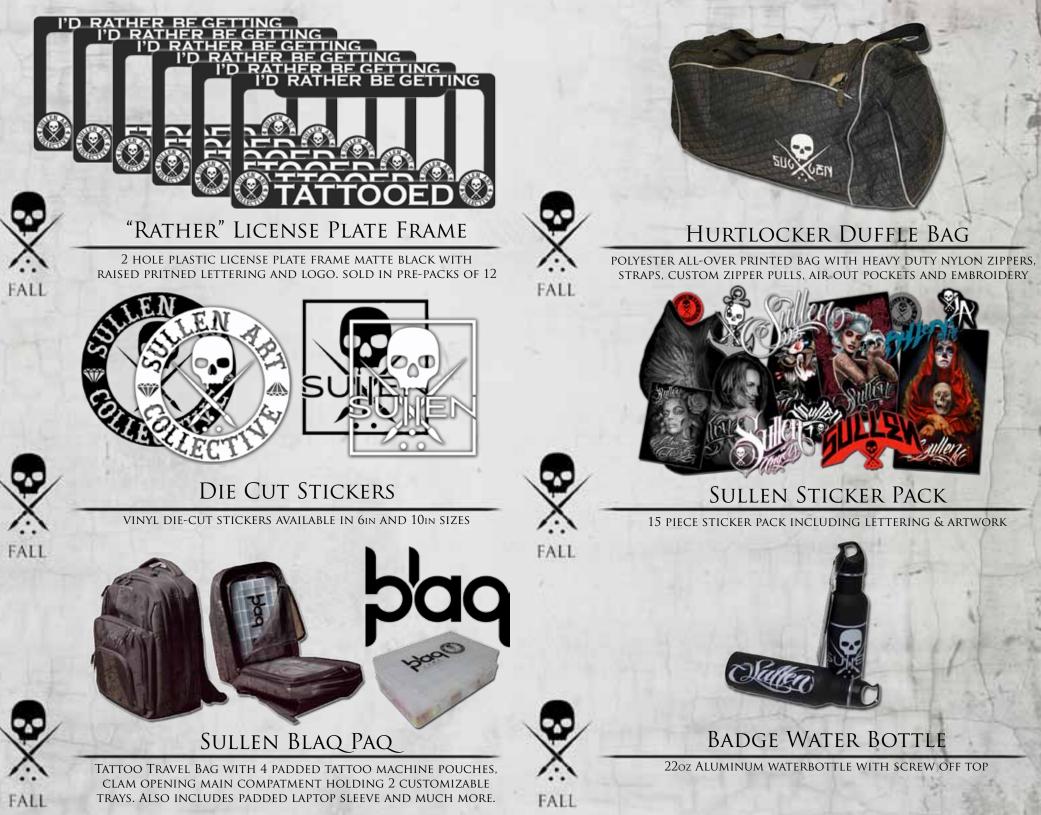

## BADGE TOTE BAG

COTTON CANVAS BAG WITH SULLEN ART COLLECTIVE DETAIL AND BLACK FAUX LEATHER TRIMMING

FALL

FALI

#### STRIPE HANDBAG

COTTON CANVAS BAG WITH ALL OVER PRINT, COTTON WEBBING, Center Stripe Detail, custom Zipper Pulls & metal plaques

STRIPE WRISTLET

COTTON CANVAS WRISTLET WITH COTTON WEBBING, CENTER STRIPE DETAIL, CUSTOM ZIPPER PULLS, METAL PLAQUES & WRIST STRAP

FALL

COTTON CANVAS WRISTLET WITH SULLEN ART COLLECTIVE DETAIL, BLACK FAUX LEATHER TRIMMING & WRIST STRAP

FALL

# LACED UP HANDBAG

FAUX LEATHER SHOLDER BAG WITH PRINTED PANELS, LACE UP DETAIL ON FRONT, CUSTOM ZIPPER PULLS AND ALL-OVER PRINTED INTERIOR

#### VM TEARS HANDBAG

FAUX LEATHER HANDBAG WITH PRINTED PANELS, FAUX LEATHER TRIMMING, CUSTOM PLAQUE AND PRINTED INTERIOR

#### VM TEARS CHECKBOOK

FAUX LEATHER CHECKBOOK WITH PRINTED PANELS, CUSTOM PLAQUE, ZIPPER PULLS AND ALL-OVER PRINTED INTERIOR

# Metal Handbag

FAUX LEATHER BAG WITH FRONT STUDDED DETAIL ZIPPER POCKET, Custom Zipper Pulls and All-over printed interior

FALL

100% COTTON S/S TEE OVERSIZED PRINT

HOLIDAY