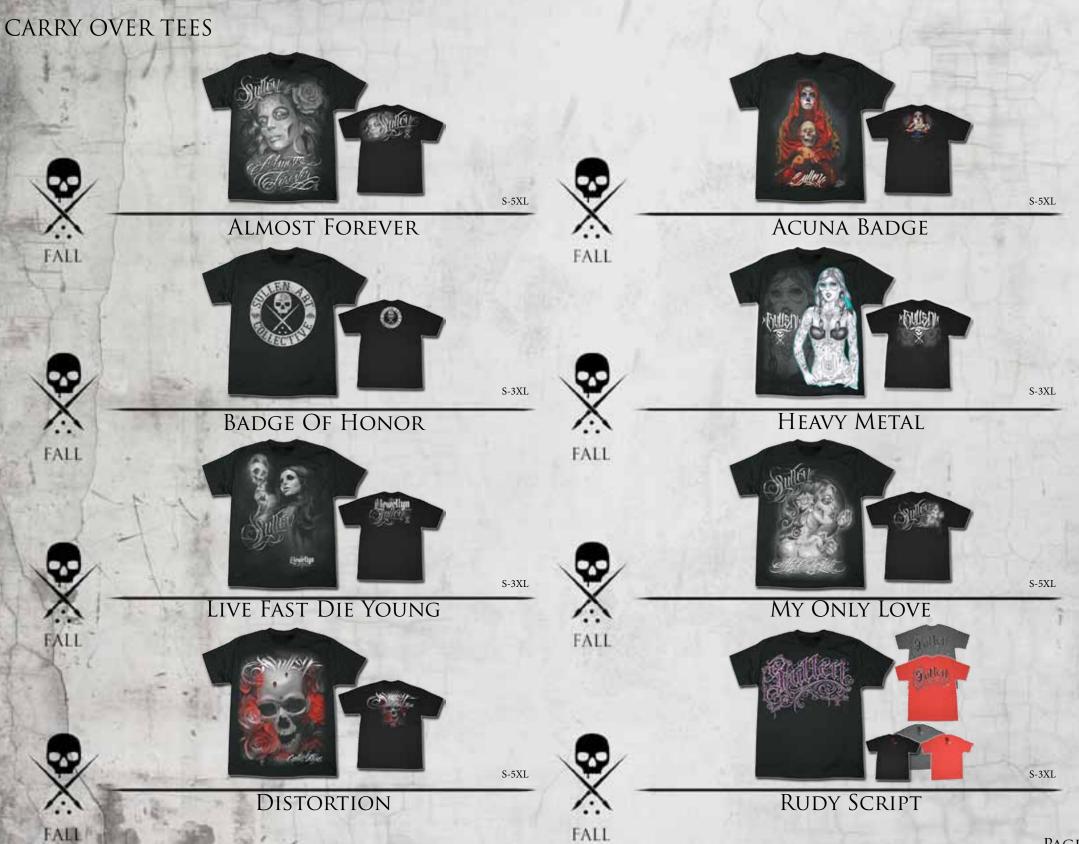

E-ORDER SYSTEM

OVER THE YEARS WE HAVE DONE OUR VERY BEST TO FILL ALL YOUR ORDER REQUESTS AS SOON AS POSSIBLE. WE HAVE RECENTLY HIT THE LEVEL THAT WE CAN NO LONGER SUPPORT ALL THE 'AT-ONCE' ORDERS YOU SUBMIT. YOU MAY ALREADY BE ACCUSUSTOMED TO THE PRE-ORDERING PROCESS WITH ALL THE OTHER LARGE BRANDS AND WILL HAVE TO BEGIN ORDERING THIS WAY FROM SULLEN AS WELL. WE ABSOUTELY NEED YOUR FALL 2012 PRE-ORDERS SUBMITTED BY APRIL 30TH TO ENSURE YOU RECEIVE THE FALL PRODUCT YOU WOULD LIKE. WE HAVE IDENTIFIED THREE SHIPPING WINDOWS FOR YOU TO RECEIVE THE NEW COLLECTION, 7-1-12, 8-1-12 AND 9-1-12. WE THANK YOU FOR UNDERSTANDING AND APPRECIATE YOU WORKING WITH US ON OUR NEW BUSINESS MODEL. WE LOOK FORWARD TO CONTINUALLY IMPRESSING YOU WITH SOME OF THE BEST ARTWORK IN THE WORLD.





























EQUANDE

•

FALL

FALL

THEDINGO

#### GXS RIOT SNOWBOARDING JACKET S-2XL

GRENAD

Oliter

15k/10k coated polyester jacket with waterproof tape seams, zippers and pockets. Interior cargo pockets, goggle pocket, zip out gaiter, ipod pocket & quick response hood system

#### GXS RIOT SNOWBOARDING GLOVES S-L

LATTER STRETCH BODY PIPE SNOWBOARDING GLOVES WITH PERFOR-Mance Neoprene Knuckles, Silicone Printed Palm Graphics, Hipora Breathable Material with Breathable Insert Lining





FALL

HEAVEN HOODIE

100% COTTON FLEECE WITH DARK HEATHER GREY HOOD LINING AND OVERSIZED PRINTED ARTWORK FRONT & BACK

#### NATIVE HOODIE

100% COTTON FLEECE WITH DARK HEATHER GREY HOOD LINING AND OVERSIZED PRINTED ARTWORK FRONT & BACK

S-3XL

S-3XL



## BADGE OF HONOR HOODIE S-3XL

100% cotton hooded fleece