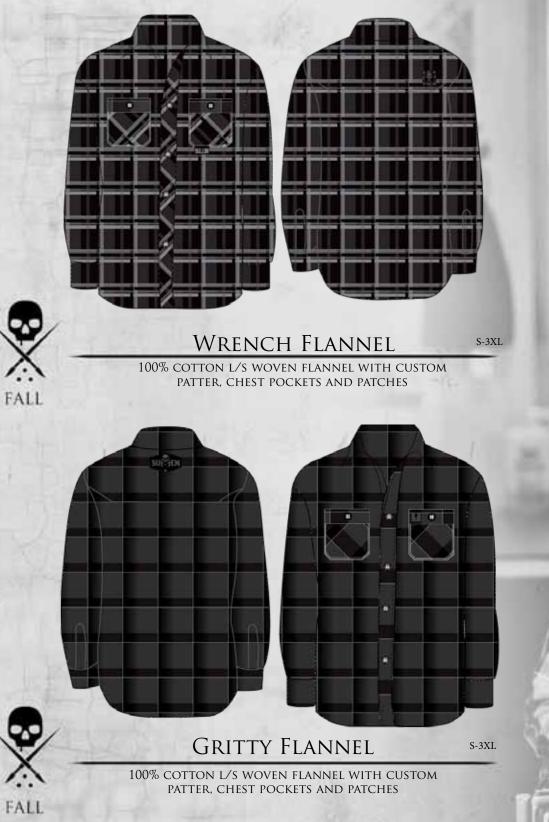

#### LOADED L/S WOVEN

S-3XL

S-3XL

COTTON/POLY BLEND LONG SLEEVE BUTTON UP SHIRT WITH FRONT POCKETS, SHOULDER EPIULETTES AND CUSTOM BUTTONS

#### EDGE L/S WOVEN

COTTON/POLY BLEND LONG SLEEVE BUTTON UP SHIRT WITH CHEST POCKETS, CUSTOM BUTTONS AND EMBROIDERY

FALL