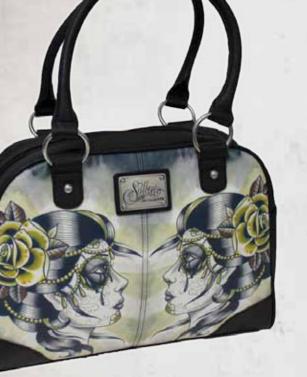

#### VM TEARS HANDBAG

FAUX LEATHER HANDBAG WITH PRINTED PANELS, FAUX LEATHER TRIMMING, CUSTOM PLAQUE AND PRINTED INTERIOR