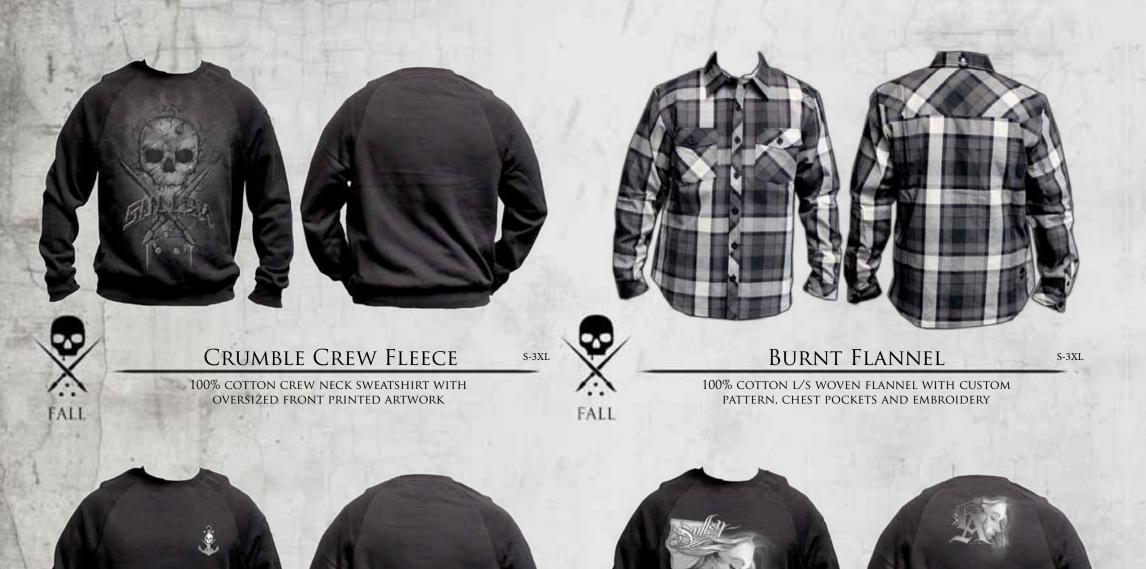

#### BLACK ANCHOR CREW FLEECE S-3XL

SUIIEN

100% COTTON CREW NECK SWEATSHIRT WITH CUSTOM EMBROIDERY ON FRONT CHEST & BACK LOWER SEAM

FAL

#### EDGE L/S WOVEN

COTTON/POLY BLEND LONG SLEEVE BUTTON UP SHIRT WITH CHEST POCKETS, CUSTOM BUTTONS AND EMBROIDERY

FALL