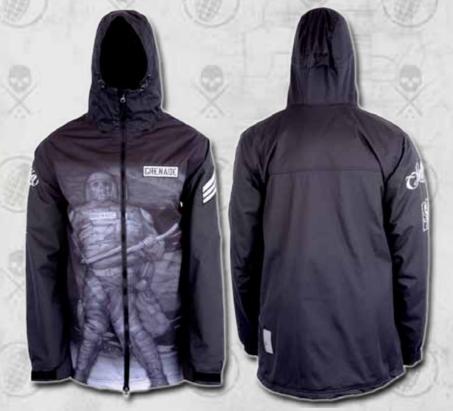

DER SYSTEM

OVER THE YEARS WE HAVE DONE OUR VERY BEST TO FILL ALL YOUR ORDER REQUESTS AS SOON AS POSSIBLE. WE HAVE RECENTLY HIT THE LEVEL THAT WE CAN NO LONGER SUPPORT ALL THE 'AT-ONCE' ORDERS YOU SUBMIT. YOU MAY ALREADY BE ACCUSUSTOMED TO THE PRE-ORDERING PROCESS WITH ALL THE OTHER LARGE BRANDS AND WILL HAVE TO BEGIN ORDERING THIS WAY FROM SULLEN AS WELL. WE ABSOUTELY NEED YOUR FALL 2012 PRE-ORDERS SUBMITTED BY APRIL 30TH TO ENSURE YOU RECEIVE THE FALL PRODUCT YOU WOULD LIKE. WE HAVE IDENTIFIED THREE SHIPPING WINDOWS FOR YOU TO RECEIVE THE NEW COLLECTION, 7-1-12, 8-1-12 AND 9-1-12. WE THANK YOU FOR UNDERSTANDING AND APPRECIATE YOU WORKING WITH US ON OUR NEW BUSINESS MODEL. WE LOOK FORWARD TO CONTINUALLY IMPRESSING YOU WITH SOME OF THE BEST ARTWORK IN THE WORLD.





























EQUANDE

•

FALL

FALL

THEDINGO

#### GXS RIOT SNOWBOARDING JACKET S-2XL

GRENAD

Oliter

15k/10k coated polyester jacket with waterproof tape seams, zippers and pockets. Interior cargo pockets, goggle pocket, zip out gaiter, ipod pocket & quick response hood system

#### GXS RIOT SNOWBOARDING GLOVES S-L

LATTER STRETCH BODY PIPE SNOWBOARDING GLOVES WITH PERFOR-Mance Neoprene Knuckles, Silicone Printed Palm Graphics, Hipora Breathable Material with Breathable Insert Lining





FALL

HEAVEN HOODIE

100% COTTON FLEECE WITH DARK HEATHER GREY HOOD LINING AND OVERSIZED PRINTED ARTWORK FRONT & BACK

#### NATIVE HOODIE

100% COTTON FLEECE WITH DARK HEATHER GREY HOOD LINING AND OVERSIZED PRINTED ARTWORK FRONT & BACK

S-3XL

S-3XL



## BADGE OF HONOR HOODIE S-3XL

100% cotton hooded fleece wit