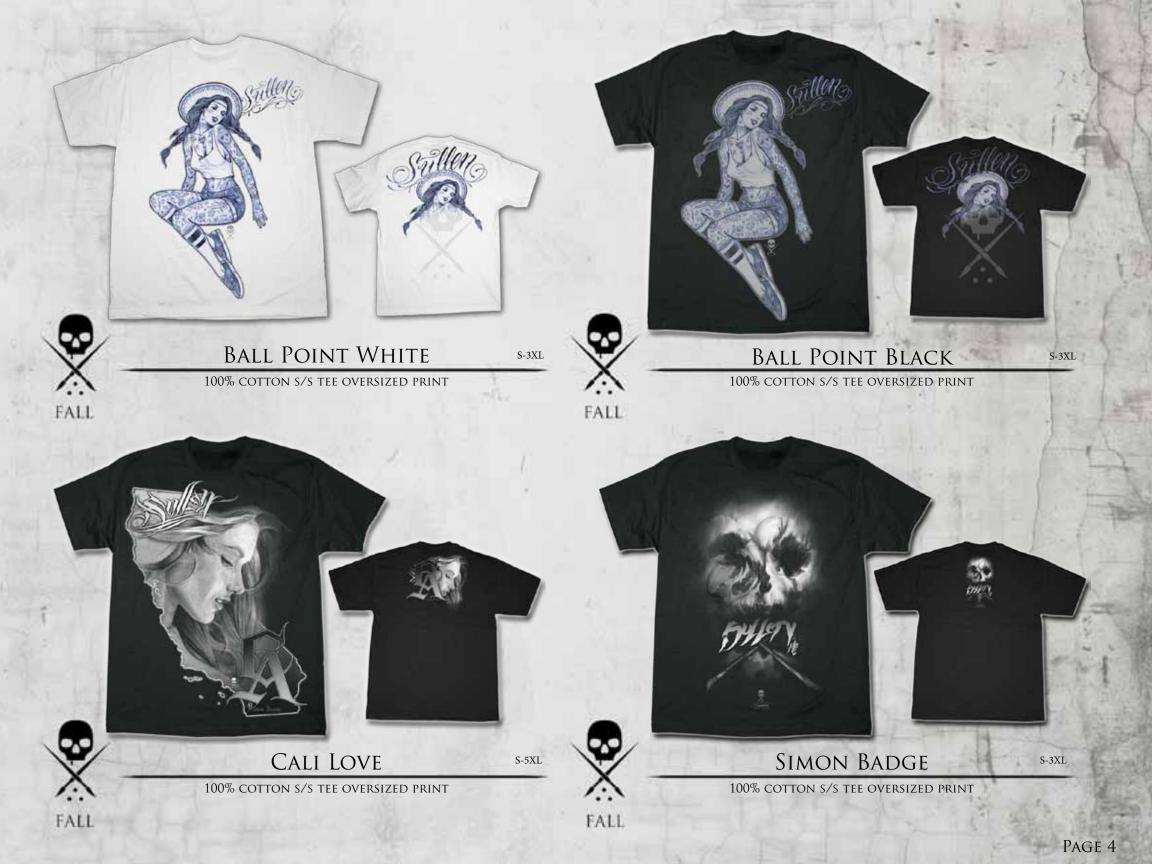

012

## NEW PRE-ORDER SYSTEM

OVER THE YEARS WE HAVE DONE OUR VERY BEST TO FILL ALL YOUR ORDER REQUESTS AS SOON AS POSSIBLE. WE HAVE RECENTLY HIT THE LEVEL THAT WE CAN NO LONGER SUPPORT ALL THE 'AT-ONCE' ORDERS YOU SUBMIT. YOU MAY ALREADY BE ACCUSUSTOMED TO THE PRE-ORDERING PROCESS WITH ALL THE OTHER LARGE BRANDS AND WILL HAVE TO BEGIN ORDERING THIS WAY FROM SULLEN AS WELL. WE ABSOUTELY NEED YOUR FALL 2012 PRE-ORDERS SUBMITTED BY APRIL 30TH TO ENSURE YOU RECEIVE THE FALL PRODUCT YOU WOULD LIKE. WE HAVE IDENTIFIED THREE SHIPPING WINDOWS FOR YOU TO RECEIVE THE NEW COLLECTION, 7-1-12, 8-1-12 AND 9-1-12. WE THANK YOU FOR UNDERSTANDING AND APPRECIATE YOU WORKING WITH US ON OUR NEW BUSINESS MODEL. WE LOOK FORWARD TO CONTINUALLY IMPRESSING YOU WITH SOME OF THE BEST ARTWORK IN THE WORLD.





























EQUANDE

•

FALL

FALL

THEDINGO

#### GXS RIOT SNOWBOARDING JACKET S-2XL

GRENAD

Oliter

15k/10k coated polyester jacket with waterproof tape seams, zippers and pockets. Interior cargo pockets, goggle pocket, zip out gaiter, ipod pocket & quick response hood system

#### GXS RIOT SNOWBOARDING GLOVES S-L

LATTER STRETCH BODY PIPE SNOWBOARDING GLOVES WITH PERFOR-Mance Neoprene Knuckles, Silicone Printed Palm Graphics, Hipora Breathable Material with Breathable Insert Lining





FALL

HEAVEN HOODIE

100% COTTON FLEECE WITH DARK HEATHER GREY HOOD LINING AND OVERSIZED PRINTED ARTWORK FRONT & BACK

#### NATIVE HOODIE

100% COTTON FLEECE WITH DARK HEATHER GREY HOOD LINING AND OVERSIZED PRINTED ARTWORK FRONT & BACK

S-3XL

S-3XL



## BADGE OF HONOR HOODIE S-3XL

100% cotton