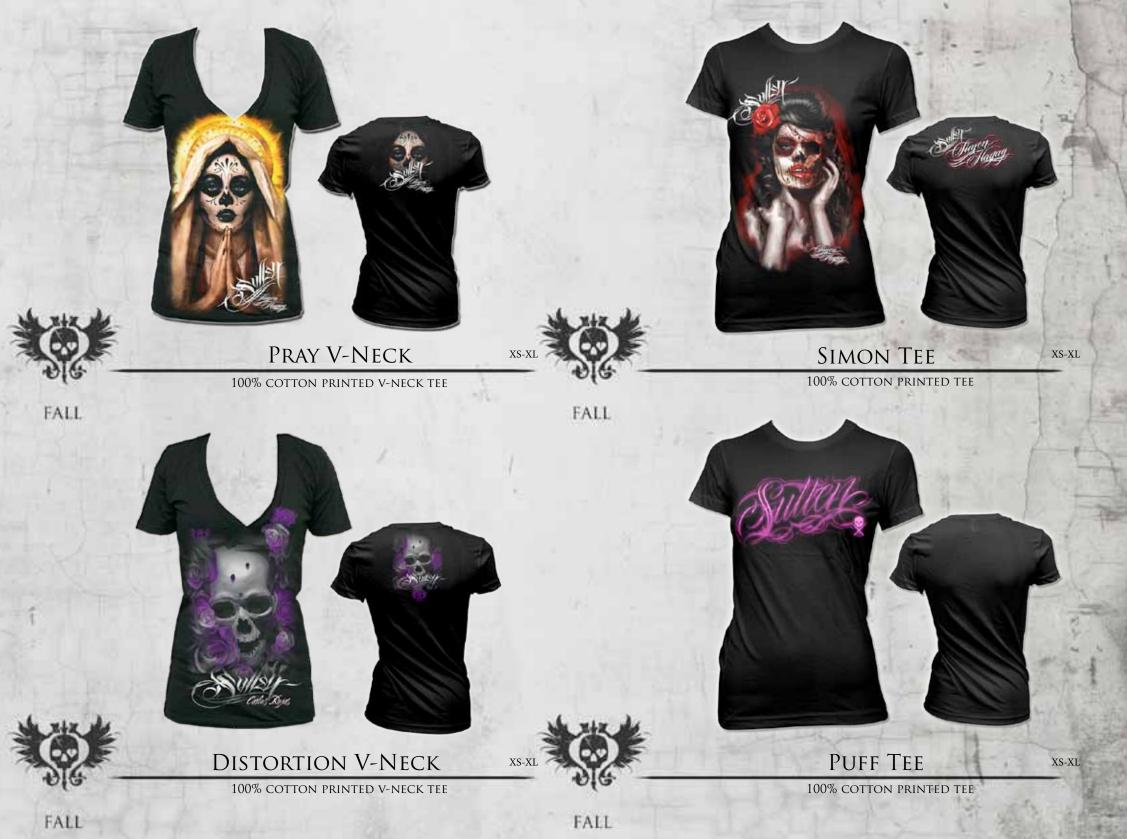

#### HEAVEN LCT % COTTON CUSTOM LASER CUT SLEEVE TUNIC T

XS-X

XS-XL

100% COTTON CUSTOM LASER CUT SLEEVE TUNIC TOP FULL PRINTED ARTWORK ON FRONT

#### Acuna Badge LCT

100% COTTON CUSTOM LASER CUT SLEEVE TUNIC TOP FULL COLOR PRINTED ARTWORK ON FRONT

FALL

PAGE 37

PAGE 38