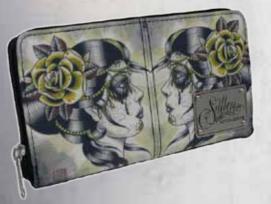

#### VM TEARS CHECKBOOK

FAUX LEATHER CHECKBOOK WITH PRINTED PANELS, CUSTOM PLAQUE, ZIPPER PULLS AND ALL-OVER PRINTED INTERIOR