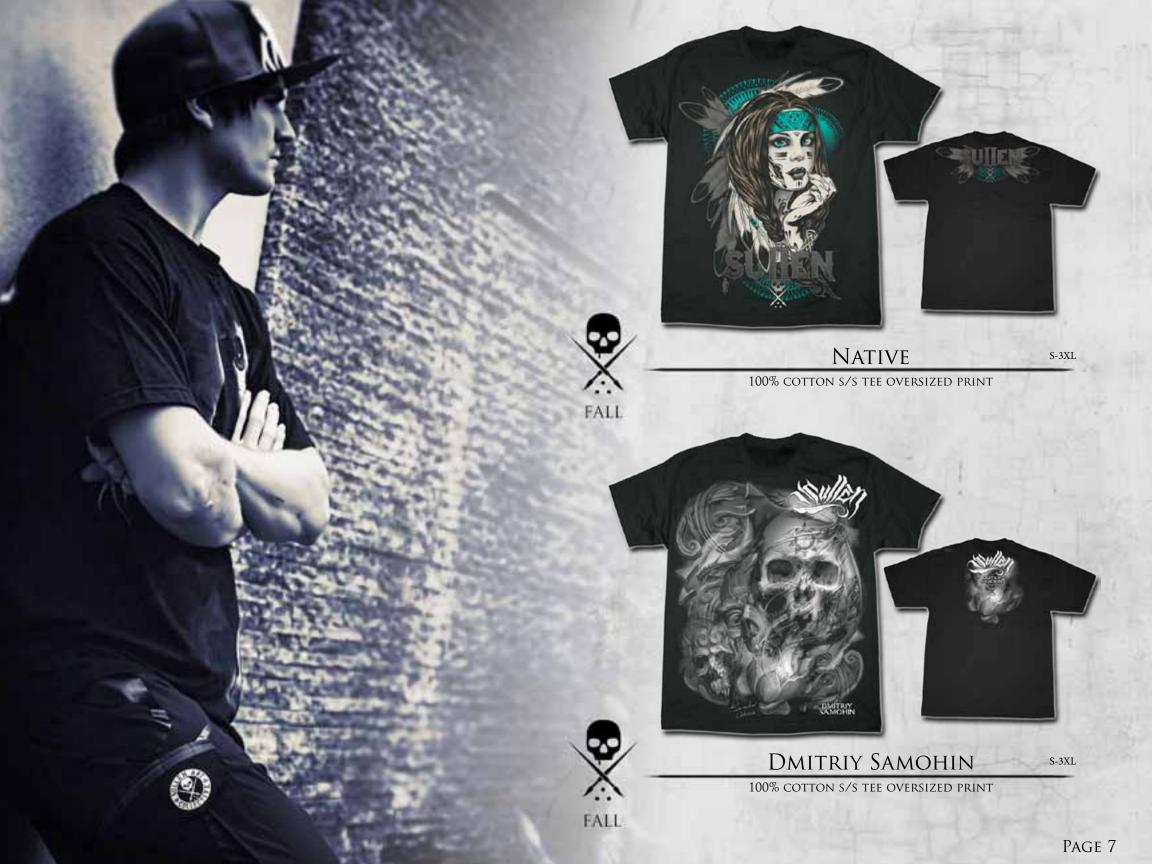

# NEW PRE-ORDER SYSTEM

OVER THE YEARS WE HAVE DONE OUR VERY BEST TO FILL ALL YOUR ORDER REQUESTS AS SOON AS POSSIBLE. WE HAVE RECENTLY HIT THE LEVEL THAT WE CAN NO LONGER SUPPORT ALL THE 'AT-ONCE' ORDERS YOU SUBMIT. YOU MAY ALREADY BE ACCUSUSTOMED TO THE PRE-ORDERING PROCESS WITH ALL THE OTHER LARGE BRANDS AND WILL HAVE TO BEGIN ORDERING THIS WAY FROM SULLEN AS WELL. WE ABSOUTELY NEED YOUR FALL 2012 PRE-ORDERS SUBMITTED BY APRIL 30TH TO ENSURE YOU RECEIVE THE FALL PRODUCT YOU WOULD LIKE. WE HAVE IDENTIFIED THREE SHIPPING WINDOWS FOR YOU TO RECEIVE THE NEW COLLECTION, 7-1-12, 8-1-12 AND 9-1-12. WE THANK YOU FOR UNDERSTANDING AND APPRECIATE YOU WORKING WITH US ON OUR NEW BUSINESS MODEL. WE LOOK FORWARD TO CONTINUALLY IMPRESSING YOU WITH SOME OF THE BEST ARTWORK IN THE WORLD.





























EQUANDE

•

FALL

FALL

THEDINGO

#### GXS RIOT SNOWBOARDING JACKET S-2XL

GRENAD

Oliter

15k/10k coated polyester jacket with waterproof tape seams, zippers and pockets. Interior cargo pockets, goggle pocket, zip out gaiter, ipod pocket & quick response hood system

#### GXS RIOT SNOWBOARDING GLOVES S-L

LATTER STRETCH BODY PIPE SNOWBOARDING GLOVES WITH PERFOR-Mance Neoprene Knuckles, Silicone Printed Palm Graphics, Hipora Breathable Material with Breathable Insert Lining





FALL

HEAVEN HOODIE

100% COTTON FLEECE WITH DARK HEATHER GREY HOOD LINING AND OVERSIZED PRINTED ARTWORK FRONT & BACK

#### NATIVE HOODIE

100% COTTON FLEECE WITH DARK HEATHER GREY HOOD LINING AND OVERSIZED PRINTED ARTWORK FRONT & BACK

S-3XL

S-3XL



## BADGE OF HONOR HOODIE S-3XL

100% cotton hoode