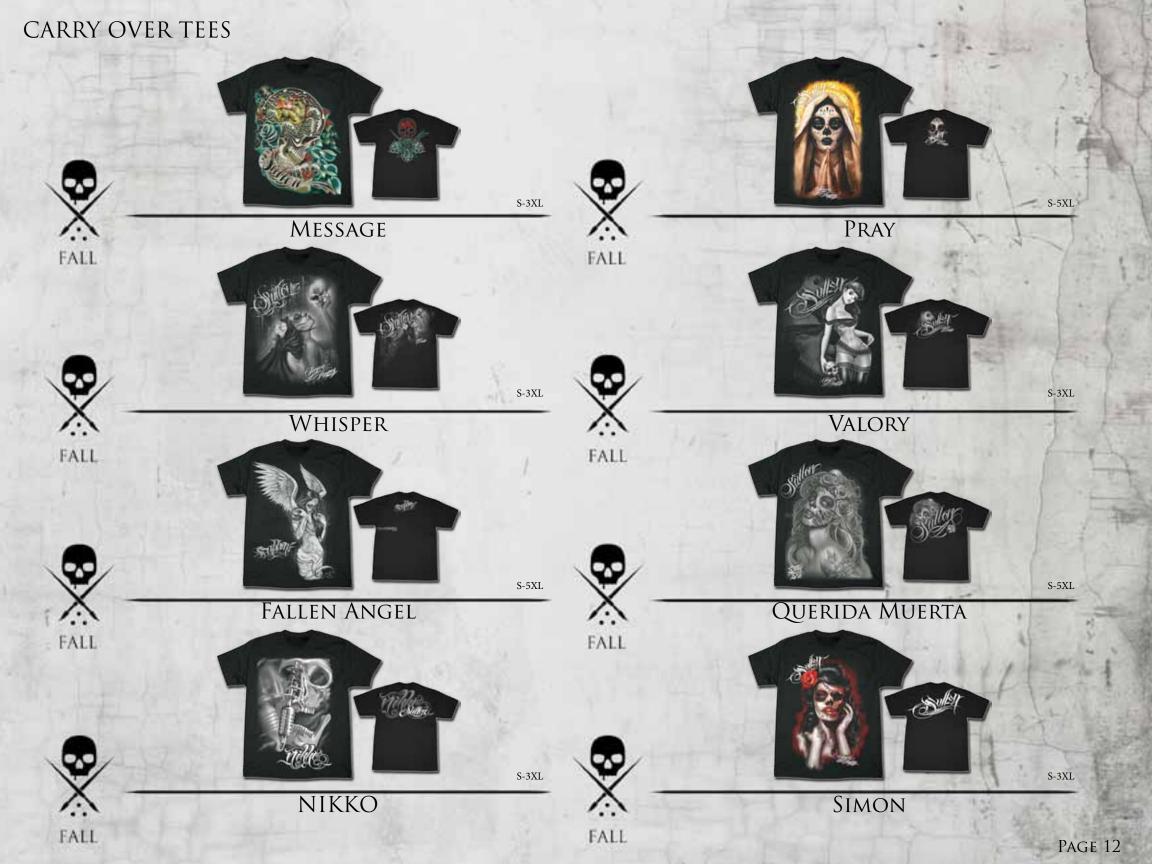

ORDER SYSTEM

OVER THE YEARS WE HAVE DONE OUR VERY BEST TO FILL ALL YOUR ORDER REQUESTS AS SOON AS POSSIBLE. WE HAVE RECENTLY HIT THE LEVEL THAT WE CAN NO LONGER SUPPORT ALL THE 'AT-ONCE' ORDERS YOU SUBMIT. YOU MAY ALREADY BE ACCUSUSTOMED TO THE PRE-ORDERING PROCESS WITH ALL THE OTHER LARGE BRANDS AND WILL HAVE TO BEGIN ORDERING THIS WAY FROM SULLEN AS WELL. WE ABSOUTELY NEED YOUR FALL 2012 PRE-ORDERS SUBMITTED BY APRIL 30TH TO ENSURE YOU RECEIVE THE FALL PRODUCT YOU WOULD LIKE. WE HAVE IDENTIFIED THREE SHIPPING WINDOWS FOR YOU TO RECEIVE THE NEW COLLECTION, 7-1-12, 8-1-12 AND 9-1-12. WE THANK YOU FOR UNDERSTANDING AND APPRECIATE YOU WORKING WITH US ON OUR NEW BUSINESS MODEL. WE LOOK FORWARD TO CONTINUALLY IMPRESSING YOU WITH SOME OF THE BEST ARTWORK IN THE WORLD.





























EQUANDE

•

FALL

FALL

THEDINGO

#### GXS RIOT SNOWBOARDING JACKET S-2XL

GRENAD

Oliter

15k/10k coated polyester jacket with waterproof tape seams, zippers and pockets. Interior cargo pockets, goggle pocket, zip out gaiter, ipod pocket & quick response hood system

#### GXS RIOT SNOWBOARDING GLOVES S-L

LATTER STRETCH BODY PIPE SNOWBOARDING GLOVES WITH PERFOR-Mance Neoprene Knuckles, Silicone Printed Palm Graphics, Hipora Breathable Material with Breathable Insert Lining





FALL

HEAVEN HOODIE

100% COTTON FLEECE WITH DARK HEATHER GREY HOOD LINING AND OVERSIZED PRINTED ARTWORK FRONT & BACK

#### NATIVE HOODIE

100% COTTON FLEECE WITH DARK HEATHER GREY HOOD LINING AND OVERSIZED PRINTED ARTWORK FRONT & BACK

S-3XL

S-3XL



## BADGE OF HONOR HOODIE S-3XL

100% cotton hooded fleece w