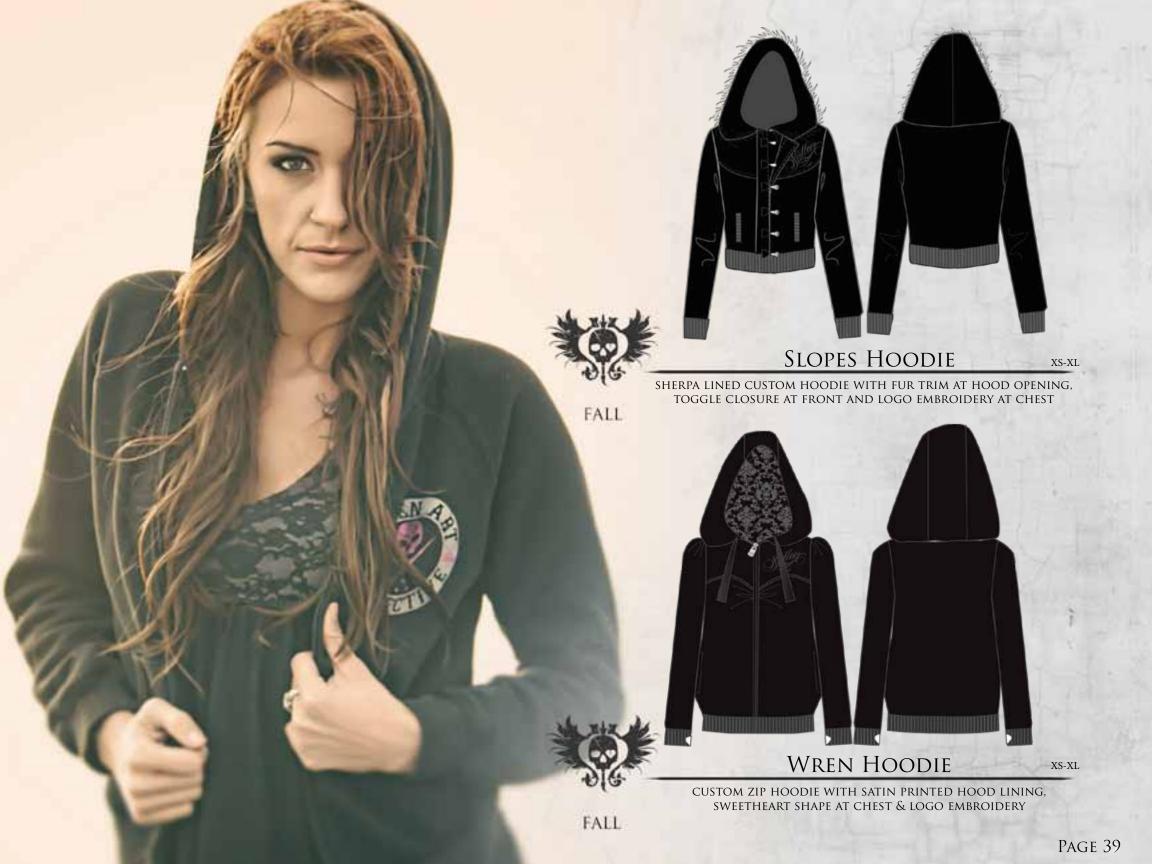

FALL

HEAVEN HOODIE

100% COTTON FLEECE WITH DARK HEATHER GREY HOOD LINING AND OVERSIZED PRINTED ARTWORK FRONT & BACK

#### NATIVE HOODIE

100% COTTON FLEECE WITH DARK HEATHER GREY HOOD LINING AND OVERSIZED PRINTED ARTWORK FRONT & BACK

S-3XL

S-3XL