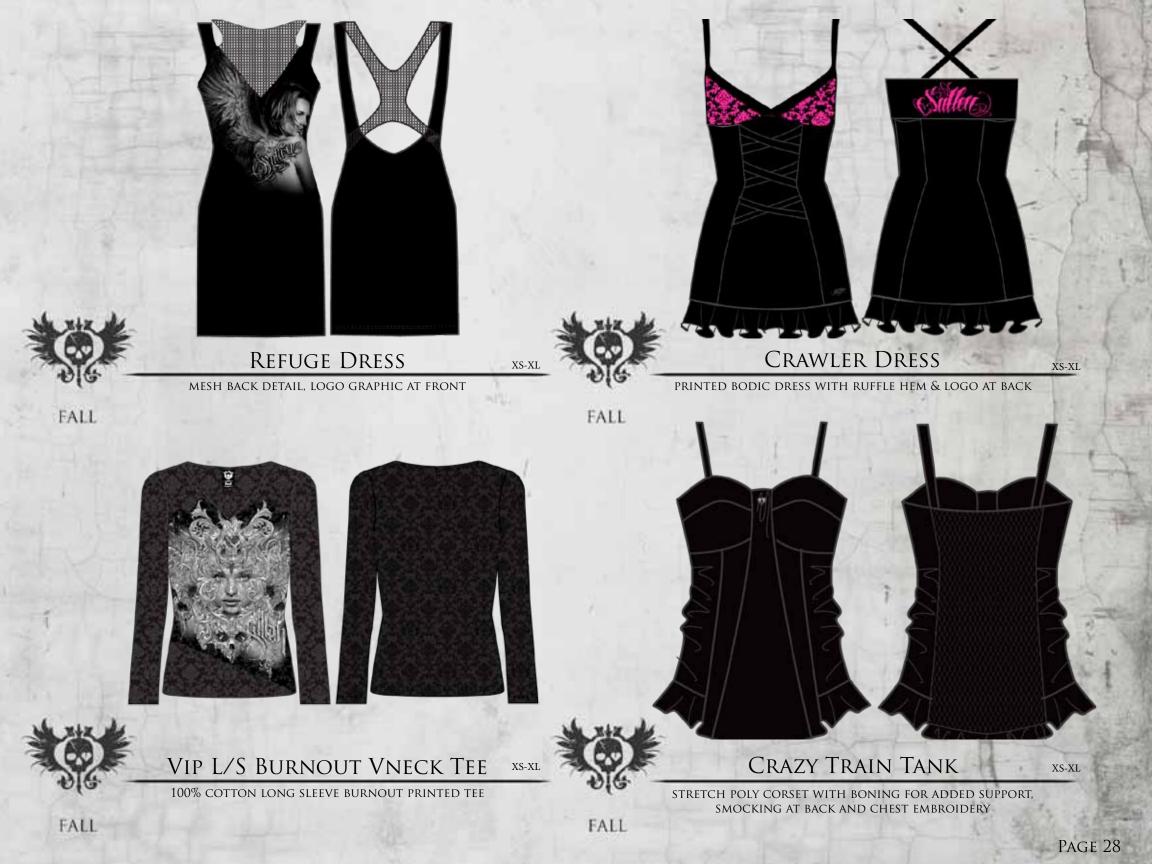

# COLD SHOULDER

XS-XL

XS-X

FALL

\*

RAGLAN SLEEVES, LACE SHOULDERS AND LACE APPLIQUE At Chest, Logo Embroidery at Embroidery

FALL

## Blackout Fleece

CROPPED PULLOVER FLEECE WITH LACE OVERLAYS AT SIDES, PRINTED ARTWORK ON FRONT AND BACK EMBROIDERY

## ENVY HOODIE

100% COTTON HOODED SWEATSHIRT, BIG HOOD DESIGN WITH FULL COLOR PRINTED ARTWORK ON FRONT AND BACK