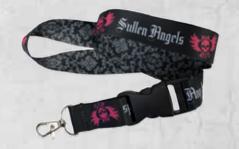

#### ANGELS LANYARD

BLACK LANYARD WITH SULLEN ANGEL PRINTED LETTERING. ENTIRE INSIDE OF LAYARD IS GRAY DAMASK PRINT SOLD IN PRE-PACKS OF 4