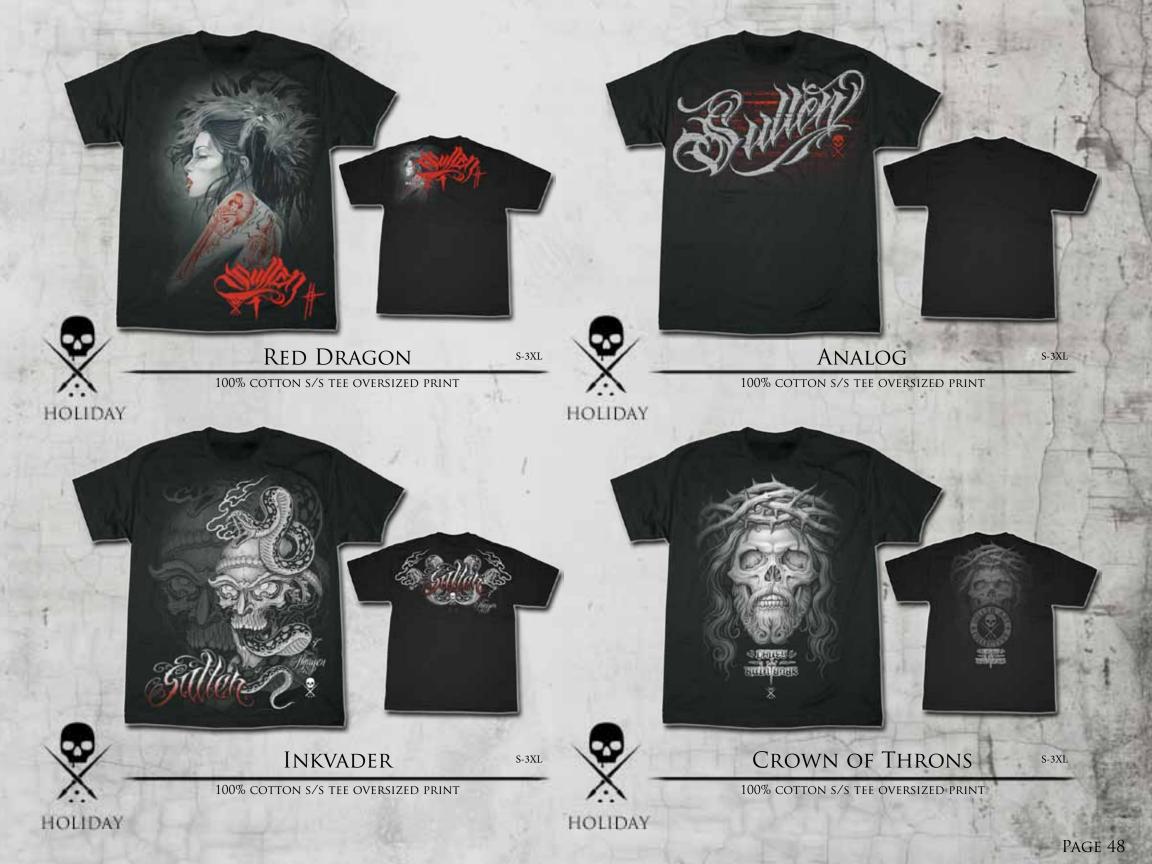

# Metal Handbag

FAUX LEATHER BAG WITH FRONT STUDDED DETAIL ZIPPER POCKET, Custom Zipper Pulls and All-over printed interior

FALL

100% COTTON S/S TEE OVERSIZED PRINT

HOLIDAY