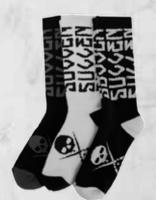

#### COLLECTIVE SOCKS

COTTON SOCKS WITH KNITTED LOGO ON SOCK ANKLE & TOP. 3 COLORWAYS SOLD IN PRE-PACKS OF 2

FALL

#### SCORCHED SOCKS

COTTON SOCKS WITH KNITTED LOGO ON SOCK ANKLE & TOP. 3 COLORWAYS SOLD IN PRE-PACKS OF 2

FALL

FALL

FALL