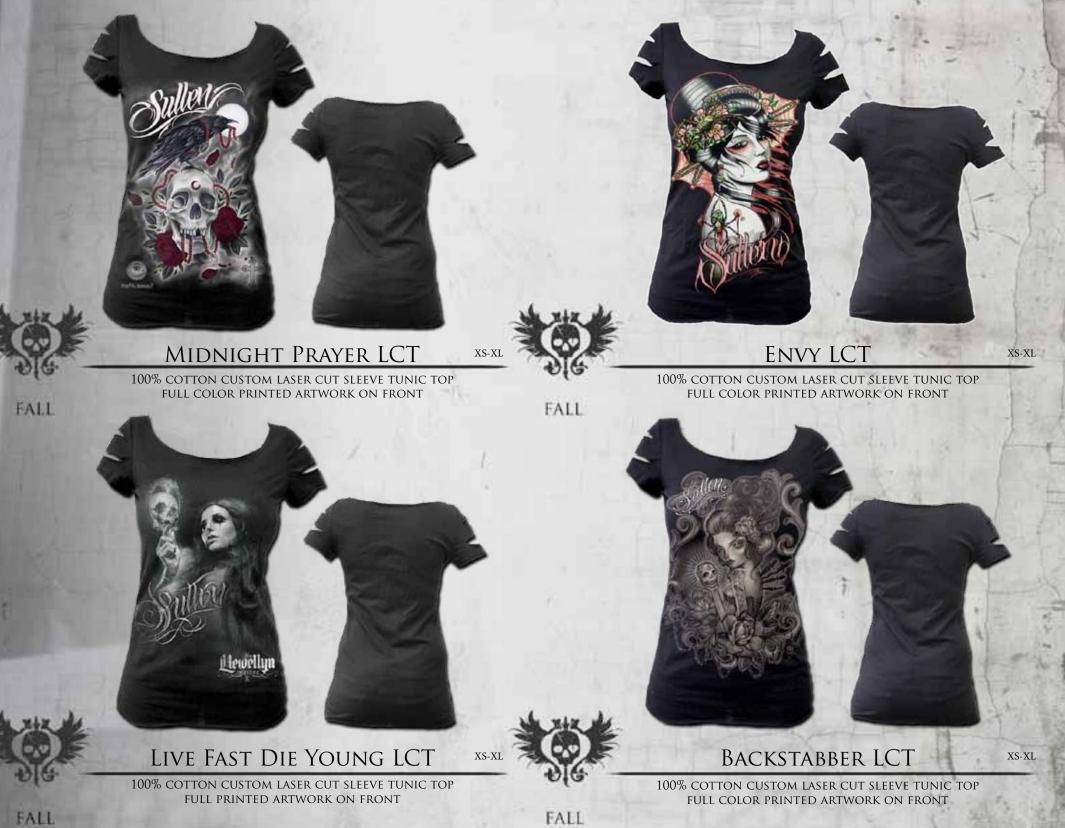

#### HEAVEN LCT % COTTON CUSTOM LASER CUT SLEEVE TUNIC T

XS-X

XS-XL

100% COTTON CUSTOM LASER CUT SLEEVE TUNIC TOP FULL PRINTED ARTWORK ON FRONT

#### Acuna Badge LCT

100% COTTON CUSTOM LASER CUT SLEEVE TUNIC TOP FULL COLOR PRINTED ARTWORK ON FRONT

FALL

PAGE 37

PAGE 38