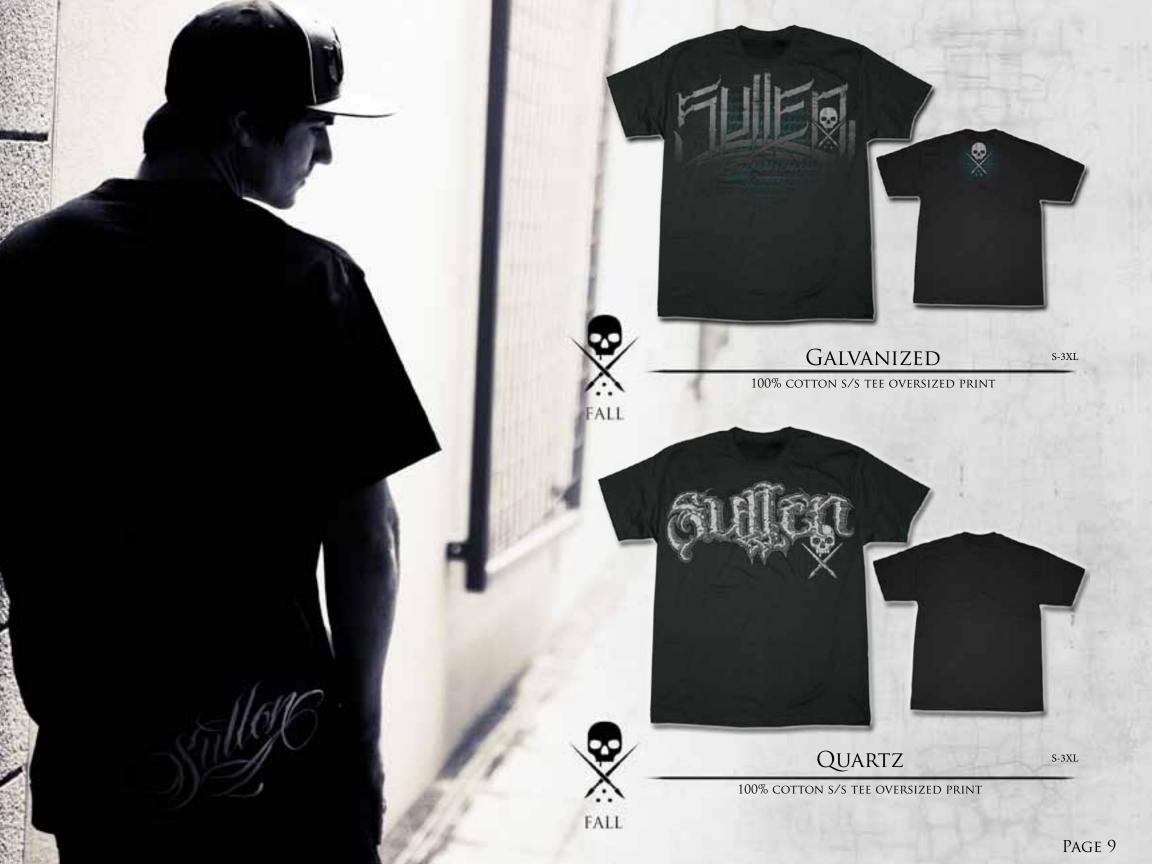

W PRE-ORDER SYSTEM

OVER THE YEARS WE HAVE DONE OUR VERY BEST TO FILL ALL YOUR ORDER REQUESTS AS SOON AS POSSIBLE. WE HAVE RECENTLY HIT THE LEVEL THAT WE CAN NO LONGER SUPPORT ALL THE 'AT-ONCE' ORDERS YOU SUBMIT. YOU MAY ALREADY BE ACCUSUSTOMED TO THE PRE-ORDERING PROCESS WITH ALL THE OTHER LARGE BRANDS AND WILL HAVE TO BEGIN ORDERING THIS WAY FROM SULLEN AS WELL. WE ABSOUTELY NEED YOUR FALL 2012 PRE-ORDERS SUBMITTED BY APRIL 30TH TO ENSURE YOU RECEIVE THE FALL PRODUCT YOU WOULD LIKE. WE HAVE IDENTIFIED THREE SHIPPING WINDOWS FOR YOU TO RECEIVE THE NEW COLLECTION, 7-1-12, 8-1-12 AND 9-1-12. WE THANK YOU FOR UNDERSTANDING AND APPRECIATE YOU WORKING WITH US ON OUR NEW BUSINESS MODEL. WE LOOK FORWARD TO CONTINUALLY IMPRESSING YOU WITH SOME OF THE BEST ARTWORK IN THE WORLD.





























EQUANDE

•

FALL

FALL

THEDINGO

#### GXS RIOT SNOWBOARDING JACKET S-2XL

GRENAD

Oliter

15k/10k coated polyester jacket with waterproof tape seams, zippers and pockets. Interior cargo pockets, goggle pocket, zip out gaiter, ipod pocket & quick response hood system

#### GXS RIOT SNOWBOARDING GLOVES S-L

LATTER STRETCH BODY PIPE SNOWBOARDING GLOVES WITH PERFOR-Mance Neoprene Knuckles, Silicone Printed Palm Graphics, Hipora Breathable Material with Breathable Insert Lining





FALL

HEAVEN HOODIE

100% COTTON FLEECE WITH DARK HEATHER GREY HOOD LINING AND OVERSIZED PRINTED ARTWORK FRONT & BACK

#### NATIVE HOODIE

100% COTTON FLEECE WITH DARK HEATHER GREY HOOD LINING AND OVERSIZED PRINTED ARTWORK FRONT & BACK

S-3XL

S-3XL



## BADGE OF HONOR HOODIE S-3XL

100% cotton hooded fl