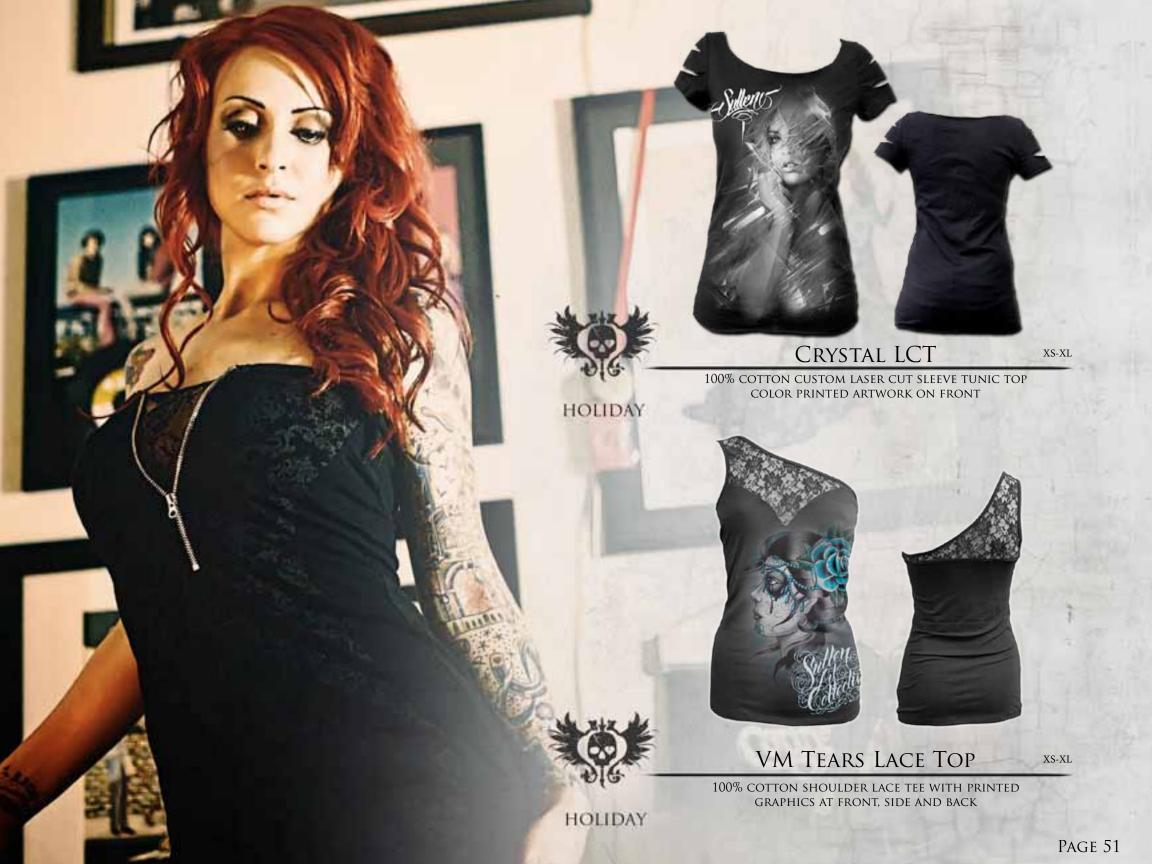

#### HEAVEN LCT % COTTON CUSTOM LASER CUT SLEEVE TUNIC T

XS-X

XS-XL

100% COTTON CUSTOM LASER CUT SLEEVE TUNIC TOP FULL PRINTED ARTWORK ON FRONT