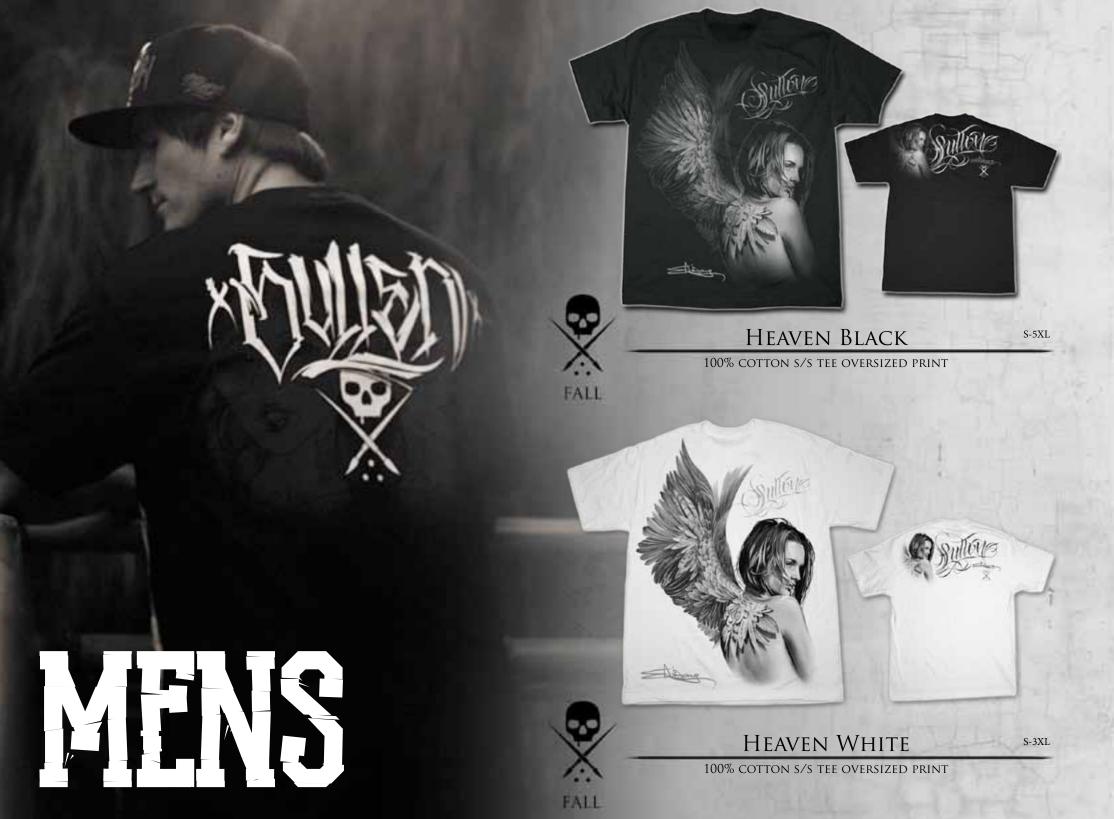

FALL

HEAVEN HOODIE

100% COTTON FLEECE WITH DARK HEATHER GREY HOOD LINING AND OVERSIZED PRINTED ARTWORK FRONT & BACK