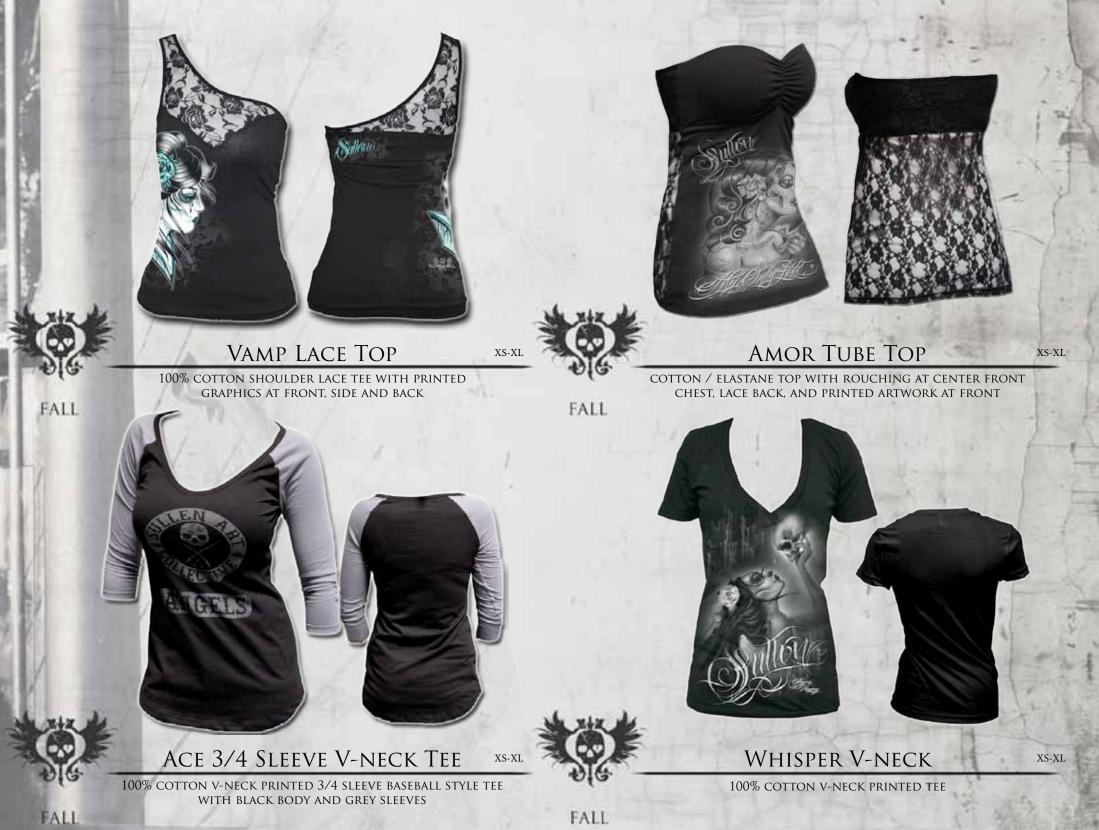

rint sold in pre-packs of 2





BLACK LANYARD WITH WHITE PRINTED SULLEN ART COLLECTIVE BADGE AND LETTERING BY NORM SOLD IN PRE-PACKS OF 4



#### SCORCHED SOCKS

COTTON SOCKS WITH KNITTED LOGO ON SOCK ANKLE & TOP. 3 COLORWAYS SOLD IN PRE-PACKS OF 2



FALL

FALL

FALL



#### PIN BADGE BANDANA

24in X 24in cotton printed bandana availble in 2 colorways sold in pre-packs of 2



#### ANGELS LANYARD

BLACK LANYARD WITH SULLEN ANGEL PRINTED LETTERING. ENTIRE INSIDE OF LAYARD IS GRAY DAMASK PRINT SOLD IN PRE-PACKS OF 4











#### HEAVEN LCT % COTTON CUSTOM LASER CUT SLEEVE TUNIC T

XS-X

XS-XL

100% COTTON CUSTOM LASER CUT SLEEVE TUNIC TOP FULL PRINTED ARTWORK ON FRONT

#### Acuna Badge LCT

100% COTTON CUSTOM LASER CUT SLEEVE TUNIC TOP FULL COLOR PRINTED ARTWORK ON FRONT

FALL













PAGE 37



PAGE 38





# COLD SHOULDER

XS-XL

XS-X

FALL

\*

RAGLAN SLEEVES, LACE SHOULDERS AND LACE APPLIQUE At Chest, Logo Embroidery at Embroidery

FALL

## Blackout Fleece

CROPPED PULLOVER FLEECE WITH LACE OVERLAYS AT SIDES, PRINTED ARTWORK ON FRONT AND BACK EMBROIDERY

## ENVY HOODIE

100% COTTON HOODED SWEATSHIRT, BIG HOOD DESIGN WITH FULL COLOR PRINTED ARTWORK ON FRONT AND BACK

## BADGE TOTE BAG

COTTON CANVAS BAG WITH SULLEN ART COLLECTIVE DETAIL AND BLACK FAUX LEATHER TRIMMING

FALL

FALI

#### STRIPE HANDBAG

COTTON CANVAS BAG WITH ALL OVER PRINT, COTTON WEBBING, Center Stripe Detail, custom Zipper Pulls & metal plaques

STRIPE WRISTLET

COTTON CANVAS WRISTLET WITH COTTON WEBBING, CENTER STRIPE DETAIL, CUSTOM ZIPPER PULLS, METAL PLAQUES & WRIST STRAP

FALL



COTTON CANV