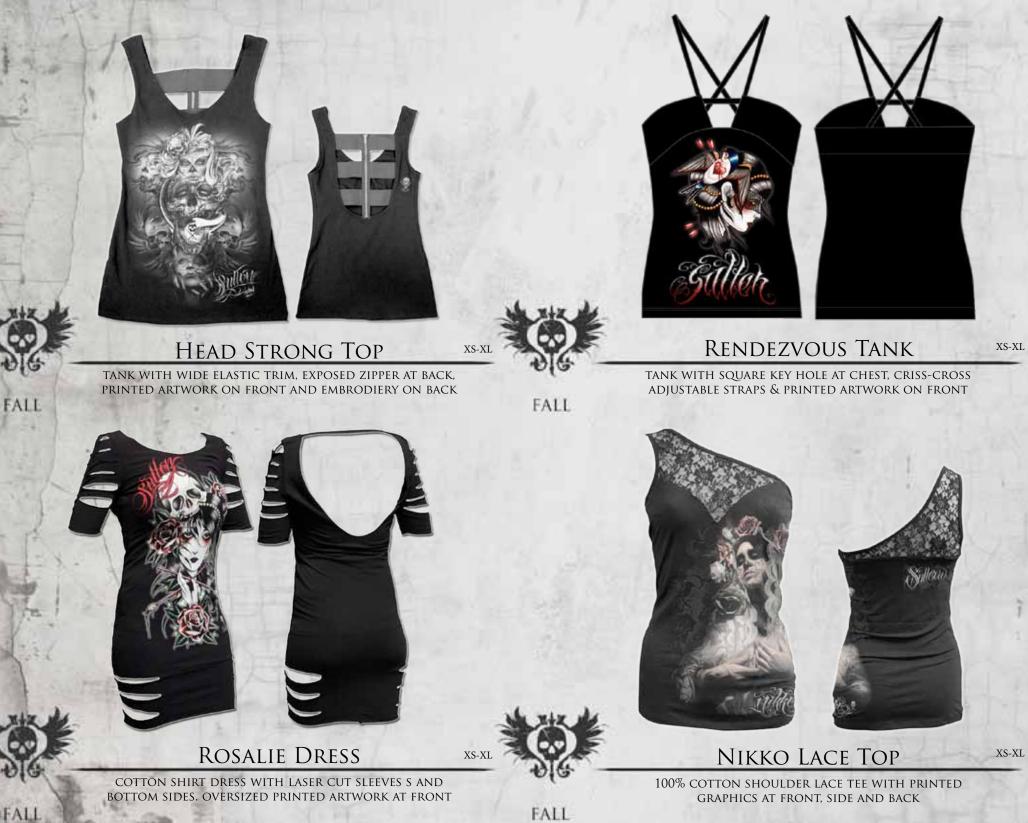

#### HEAVEN LCT % COTTON CUSTOM LASER CUT SLEEVE TUNIC T

XS-X

XS-XL

100% COTTON CUSTOM LASER CUT SLEEVE TUNIC TOP FULL PRINTED ARTWORK ON FRONT

#### Acuna Badge LCT

100% COTTON CUSTOM LASER CUT SLEEVE TUNIC TOP FULL COLOR PRINTED ARTWORK ON FRONT

FALL

PAGE 37

PAGE 38