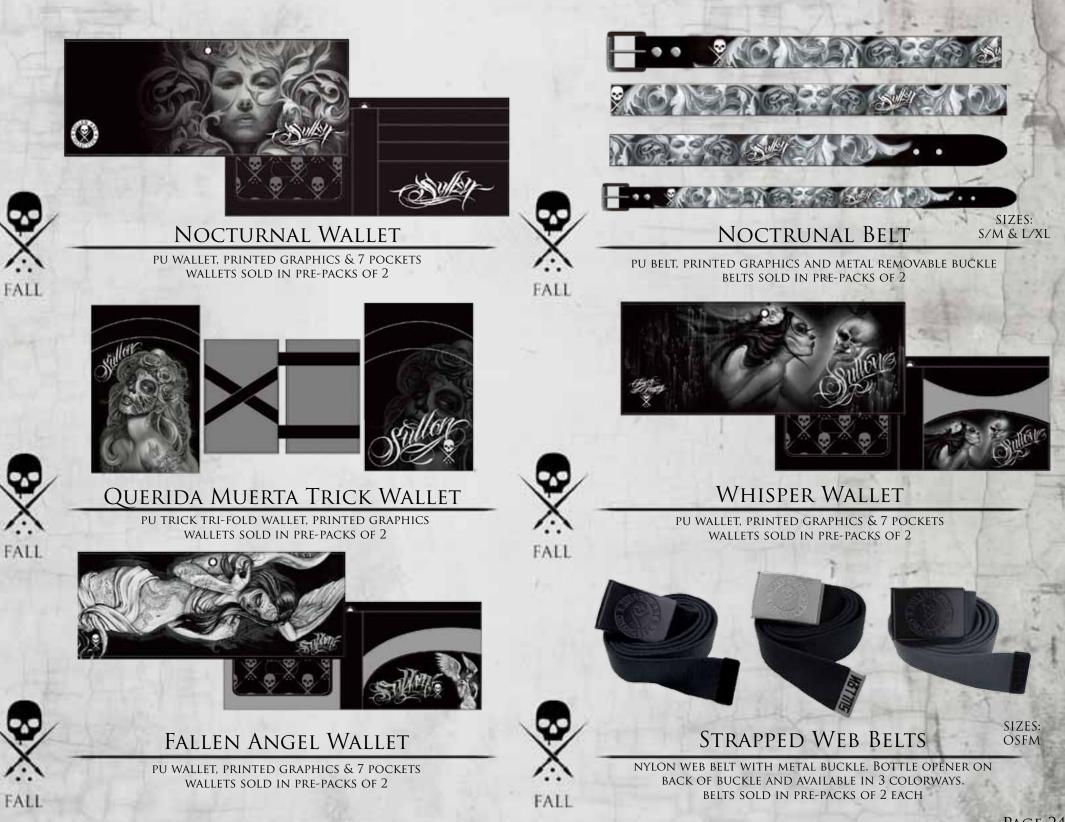

ning and embroidery on chest



DISTORT KNITTED SWEATSHIRT S-2XL

100% COTTON L/S KNITTED SWEATSHIRT WITH BLACK YARN DYE ARTWORK

FALL

#### HAIL CUSTOM HOODIE

100% cotton hooded sweatshirt with duel color material, 2 chest pockets and 2 side pockets S-3XL



FALL

#### BLACK ANCHOR CREW FLEECE S-3XL

SUIIEN

100% COTTON CREW NECK SWEATSHIRT WITH CUSTOM EMBROIDERY ON FRONT CHEST & BACK LOWER SEAM

FAL

#### CALI LOVE CREW FLEECE

100% COTTON CREW NECK SWEATSHIRT WITH OVERSIZED FRONT AND BACK PRINTED ARTWORK S-3XL





#### LOADED L/S WOVEN

S-3XL

S-3XL

COTTON/POLY BLEND LONG SLEEVE BUTTON UP SHIRT WITH FRONT POCKETS, SHOULDER EPIULETTES AND CUSTOM BUTTONS

#### EDGE L/S WOVEN

COTTON/POLY BLEND LONG SLEEVE BUTTON UP SHIRT WITH CHEST POCKETS, CUSTOM BUTTONS AND EMBROIDERY

FALL













#### COLLECTIVE SOCKS

COTTON SOCKS WITH KNITTED LOGO ON SOCK ANKLE & TOP. 3 COLORWAYS SOLD IN PRE-PACKS OF 2



FALL

#### RIDE FREE BANDANA

24in X 24in cotton bandana with discharge print sold in pre-packs of 2





BLACK LANYARD WITH WHITE PRINTED SULLEN ART COLLECTIVE BADGE AND LETTERING BY NORM SOLD IN PRE-PACKS OF 4



#### SCORCHED SOCKS

COTTON SOCKS WITH KNITTED LOGO ON SOCK ANKLE & TOP. 3 COLORWAYS SOLD IN PRE-PACKS OF 2



FALL

FALL

FALL



#### PIN BADGE BANDANA

24in X 24in cotton printed bandana availble in 2 colorways sold in pre-packs of 2



#### ANGELS LANYARD

BLACK LANYARD WITH SULLEN ANGEL PRINTED LETTERING. ENTIRE INSIDE OF LAYARD IS GRAY DAMASK PRINT SOLD IN PRE-PACKS OF 4











#### HEAVEN LCT % COTTON CUSTOM LASER CUT SLEEVE TUNIC T

XS-X

XS-XL

100% C