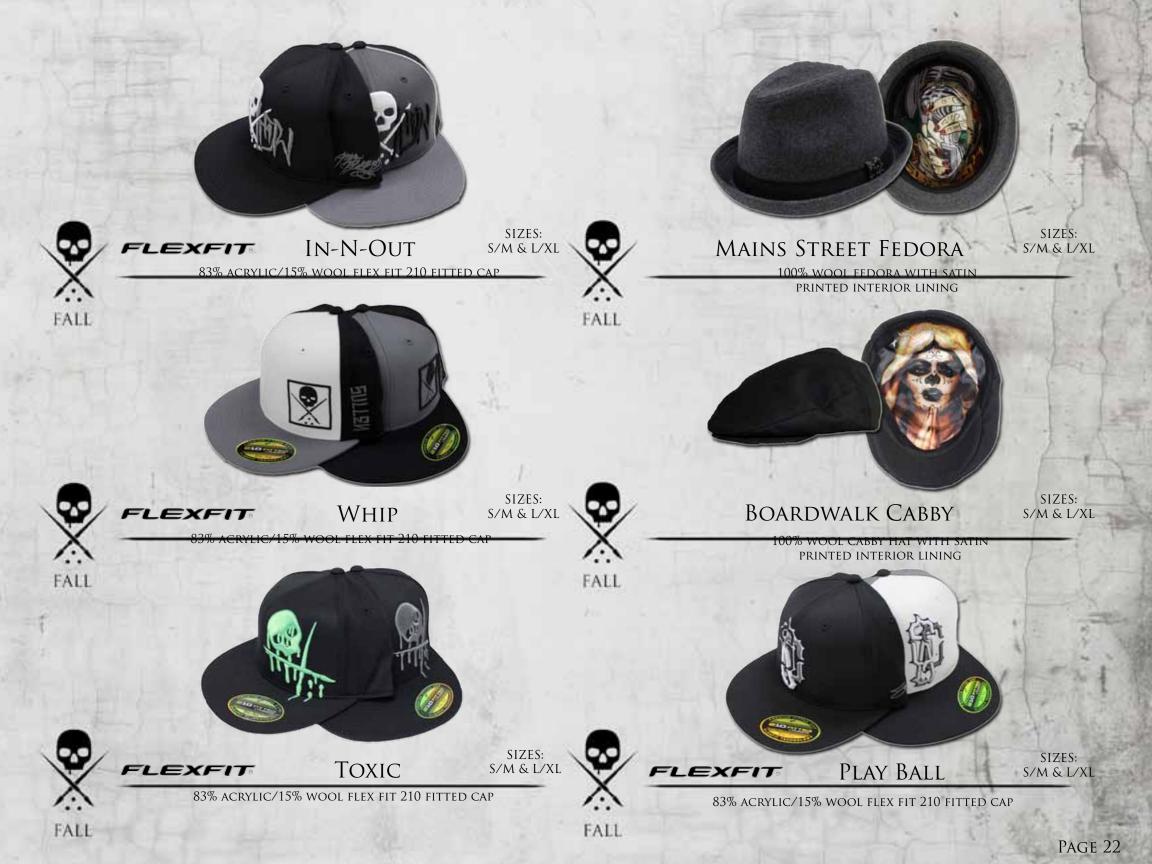

d lining and embroidery on chest



DISTORT KNITTED SWEATSHIRT S-2XL

100% COTTON L/S KNITTED SWEATSHIRT WITH BLACK YARN DYE ARTWORK

FALL

#### HAIL CUSTOM HOODIE

100% cotton hooded sweatshirt with duel color material, 2 chest pockets and 2 side pockets S-3XL



FALL

#### BLACK ANCHOR CREW FLEECE S-3XL

SUIIEN

100% COTTON CREW NECK SWEATSHIRT WITH CUSTOM EMBROIDERY ON FRONT CHEST & BACK LOWER SEAM

FAL

#### CALI LOVE CREW FLEECE

100% COTTON CREW NECK SWEATSHIRT WITH OVERSIZED FRONT AND BACK PRINTED ARTWORK S-3XL





#### LOADED L/S WOVEN

S-3XL

S-3XL

COTTON/POLY BLEND LONG SLEEVE BUTTON UP SHIRT WITH FRONT POCKETS, SHOULDER EPIULETTES AND CUSTOM BUTTONS

#### EDGE L/S WOVEN

COTTON/POLY BLEND LONG SLEEVE BUTTON UP SHIRT WITH CHEST POCKETS, CUSTOM BUTTONS AND EMBROIDERY

FALL













#### COLLECTIVE SOCKS

COTTON SOCKS WITH KNITTED LOGO ON SOCK ANKLE & TOP. 3 COLORWAYS SOLD IN PRE-PACKS OF 2



FALL

#### RIDE FREE BANDANA

24in X 24in cotton bandana with discharge print sold in pre-packs of 2





BLACK LANYARD WITH WHITE PRINTED SULLEN ART COLLECTIVE BADGE AND LETTERING BY NORM SOLD IN PRE-PACKS OF 4



#### SCORCHED SOCKS

COTTON SOCKS WITH KNITTED LOGO ON SOCK ANKLE & TOP. 3 COLORWAYS SOLD IN PRE-PACKS OF 2



FALL

FALL

FALL



#### PIN BADGE BANDANA

24in X 24in cotton printed bandana availble in 2 colorways sold in pre-packs of 2



#### ANGELS LANYARD

BLACK LANYARD WITH SULLEN ANGEL PRINTED LETTERING. ENTIRE INSIDE OF LAYARD IS GRAY DAMASK PRINT SOLD IN PRE-PACKS OF 4











#### HEAVEN LCT % COTTON CUSTOM LASER CUT SLEEVE TUNIC T

XS-X

XS-XL

10