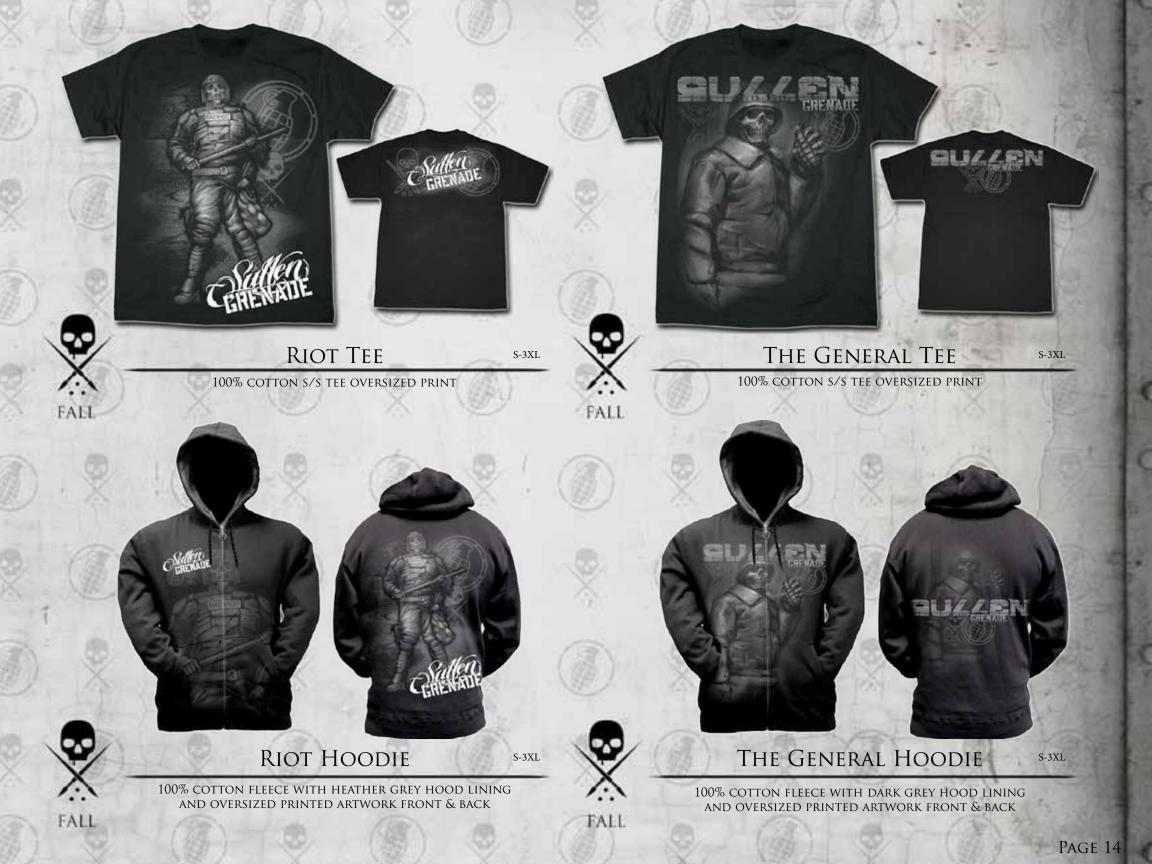

WE HAVE IDENTIFIED THREE SHIPPING WINDOWS FOR YOU TO RECEIVE THE NEW COLLECTION, 7-1-12, 8-1-12 AND 9-1-12. WE THANK YOU FOR UNDERSTANDING AND APPRECIATE YOU WORKING WITH US ON OUR NEW BUSINESS MODEL. WE LOOK FORWARD TO CONTINUALLY IMPRESSING YOU WITH SOME OF THE BEST ARTWORK IN THE WORLD.





























EQUANDE

•

FALL

FALL

THEDINGO

#### GXS RIOT SNOWBOARDING JACKET S-2XL

GRENAD

Oliter

15k/10k coated polyester jacket with waterproof tape seams, zippers and pockets. Interior cargo pockets, goggle pocket, zip out gaiter, ipod pocket & quick response hood system

#### GXS RIOT SNOWBOARDING GLOVES S-L

LATTER STRETCH BODY PIPE SNOWBOARDING GLOVES WITH PERFOR-Mance Neoprene Knuckles, Silicone Printed Palm Graphics, Hipora Breathable Material with Breathable Insert Lining





FALL

HEAVEN HOODIE

100% COTTON FLEECE WITH DARK HEATHER GREY HOOD LINING AND OVERSIZED PRINTED ARTWORK FRONT & BACK

#### NATIVE HOODIE

100% COTTON FLEECE WITH DARK HEATHER GREY HOOD LINING AND OVERSIZED PRINTED ARTWORK FRONT & BACK

S-3XL

S-3XL



## BADGE OF HONOR HOODIE S-3XL

100% cotton hooded fleece with oversized print



#### PROTECTOR CUSTOM HOODIE S-3XL

100% cotton hooded sweatshirt with sherpa hood lining and embroidery on chest



DISTORT KNITTED SWEATSHIRT S-2XL

100% COTTON L/S KNITTED SWEATSHIRT WITH BLACK YARN DYE ARTWORK

FALL

#### HAIL CUSTOM HOODIE

100% cotton hooded sweatshirt with duel color material, 2 chest pockets and 2 side pockets S-3XL



FALL

#### BLACK ANCHOR CREW FLEECE S-3XL

SUIIEN

100% COTTON CREW NECK SWEATSHIRT WITH CUSTOM EMBROIDERY ON FRONT