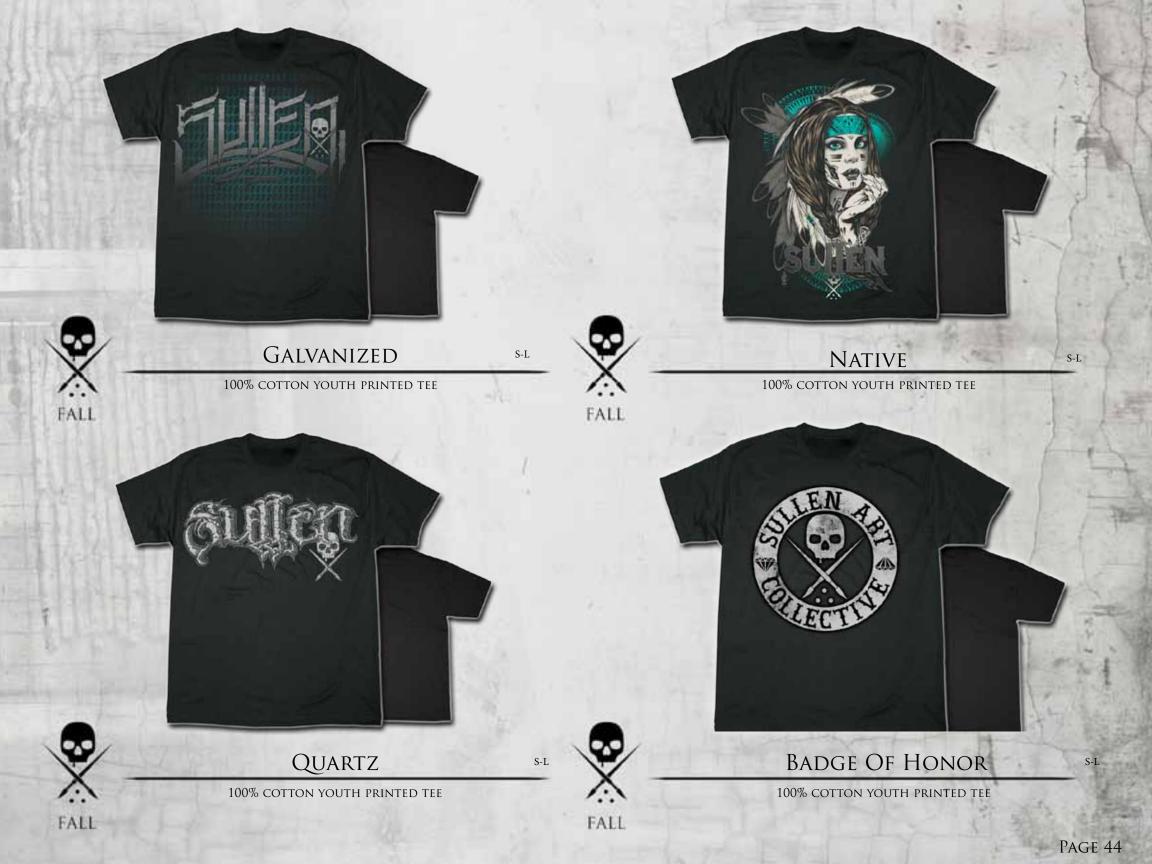

## Womens

PGS 27-30 / DRESSES & TOPS PGS 31-38 / TEES PGS 39-40 / Sweatshirts PGS 41-42 / Handbags & Wallets

YOUTH pgs 43-44 / tees