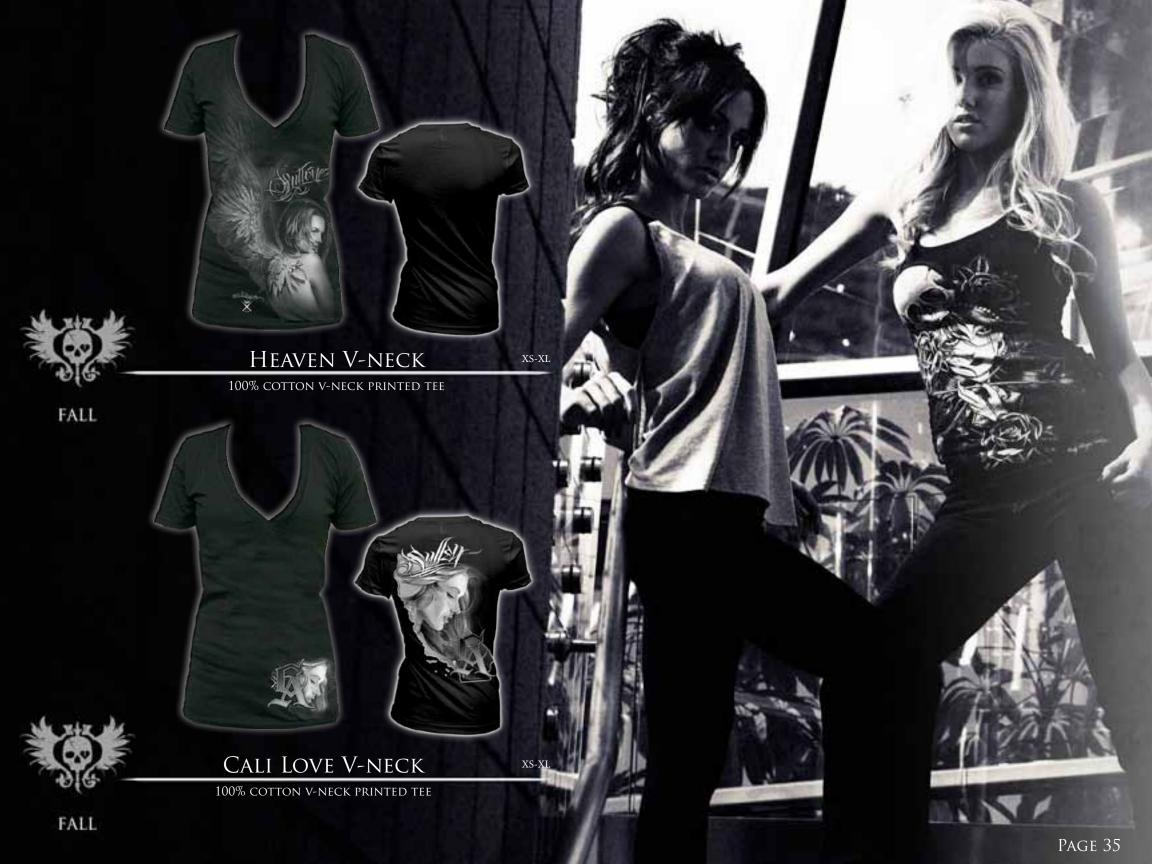

print sold in pre-packs of 2





BLACK LANYARD WITH WHITE PRINTED SULLEN ART COLLECTIVE BADGE AND LETTERING BY NORM SOLD IN PRE-PACKS OF 4



#### SCORCHED SOCKS

COTTON SOCKS WITH KNITTED LOGO ON SOCK ANKLE & TOP. 3 COLORWAYS SOLD IN PRE-PACKS OF 2



FALL

FALL

FALL



#### PIN BADGE BANDANA

24in X 24in cotton printed bandana availble in 2 colorways sold in pre-packs of 2



#### ANGELS LANYARD

BLACK LANYARD WITH SULLEN ANGEL PRINTED LETTERING. ENTIRE INSIDE OF LAYARD IS GRAY DAMASK PRINT SOLD IN PRE-PACKS OF 4











#### HEAVEN LCT % COTTON CUSTOM LASER CUT SLEEVE TUNIC T

XS-X

XS-XL

100% COTTON CUSTOM LASER CUT SLEEVE TUNIC TOP FULL PRINTED ARTWORK ON FRONT

#### Acuna Badge LCT

100% COTTON CUSTOM LASER CUT SLEEVE TUNIC TOP FULL COLOR PRINTED ARTWORK ON FRONT

FALL













PAGE 37



PAGE 38





# COLD SHOULDER

XS-XL

XS-X

FALL

\*

RAGLAN SLEEVES, LACE SHOULDERS AND LACE APPLIQUE At Chest, Logo Embroidery at Embroidery

FALL

## Blackout Fleece

CROPPED PULLOVER FLEECE WITH LACE OVERLAYS AT SIDES, PRINTED ARTWORK ON FRONT AND BACK EMBROIDERY

## ENVY HOODIE

100% COTTON HOODED SWEATSHIRT, BIG HOOD DESIGN WITH FULL COLOR PRINTED ARTWORK ON FRONT AND BACK

## BADGE TOTE BAG

COTTON CANVAS BAG WITH SULLEN ART COLLECTIVE DETAIL AND BLACK FAUX LEATHER TRIMMING

FALL

FALI

#### STRIPE HANDBAG

COTTON CANVAS BAG WITH ALL OVER PRINT, COTTON WEBBING, Center Stripe Detail, custom Zipper Pulls & metal plaques

STRIPE WRISTLET

COTTON CANVAS WRISTLET WITH COTTON WEBBING, CENTER STRIPE DETAIL, CUSTOM ZIPPER PULLS, METAL PLAQUES & WRIST STRAP

FALL



COTTON CA