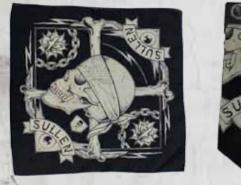

#### RIDE FREE BANDANA

24in X 24in cotton bandana with discharge print sold in pre-packs of 2

BLACK LANYARD WITH WHITE PRINTED SULLEN ART COLLECTIVE BADGE AND LETTERING BY NORM SOLD IN PRE-PACKS OF 4